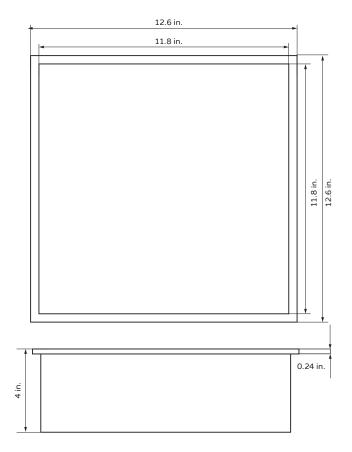

### **TECHNICAL INFORMATION**

- Finishes: MB or SSB
- Fixtures: MB or SSB
- Measurements: 12.6x12.6x4 in