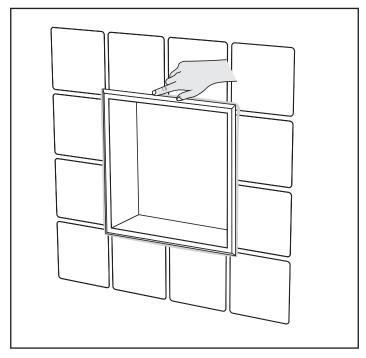

# **BEFORE YOU BEGIN**

Measure the following to ensure your niche will fit properly.

Prepare an opening between the uprights according to the dimensions X and Y of your niche, minus 1/4" (6mm). Ideally, when you insert your niche, it should offer a little resistance in the drywall to prevent it from moving until the silicone dries completely. If you have added another ceramic style finish, make it finish slightly shorter than the drywall.

## Installation Instructions

You will need to install wall supports all around the niche (A) in order to support it adequately.

Generously apply silicone on all sides, on the inner surface of the edge of the niche, on the wall, and on the uprights (as illustrated) for optimal sealing support.