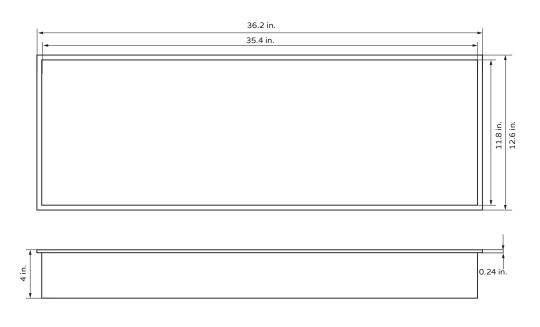

owing Instructions COMPLETELY Before Beginning!

Our goal is to ensure your installation goes smoothly and safely. Please read these instructions carefully and follow recommendations for plumbing and mounting. After reading instructions, if you determine you do not have the necessary skills and/or tools, we recommend that a licensed plumbing contractor complete the installation.

If you encounter any problems during installation
PLEASE VISIT CUSTOMER SUPPORT AT
WWW.PULSESHOWERSPAS.COM
Before returning your niche to the store

#### You Will Need The Following Tools

Soft pencil or felt pen to mark tile

Safety glasses

Level

Measuring Tape

Reciprocating saw w/metal cutting blade (Sawzall®)



# Dimensions

## NI-1212



## NI-1224



## NI-1216



## NI-1224V



# Dimensions

## NI-1236



## NI-1248



# Installation Instructions

# **BEFORE YOU BEGIN**

Measure the following to ensure your niche will fit properly.



Prepare an opening between the uprights according to the dimensions X and Y of your niche, minus 1/4" (6mm). Ideally, when you insert your niche, it should offer a little resistance in the drywall to prevent it from moving until the silicone dries completely. If you have added another ceramic style finish, make it finish slightly shorter than the drywall.

## Installation Instructions





You will need to install wall supports all around the niche (A) in order to support it adequately.





Generously apply silicone on all sides, on the inner surface of the edge of the niche, on the wall, and on the uprights (as illustrated) for optimal sealing support.

#