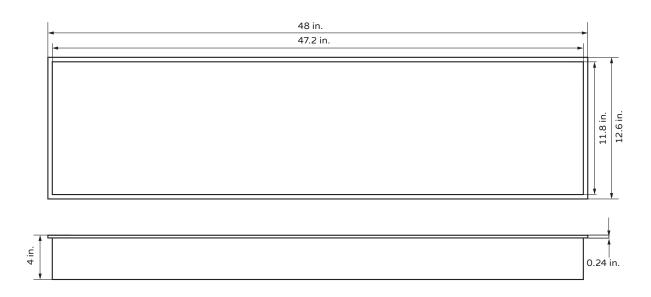

ions COMPLETELY Before Beginning!

Our goal is to ensure your installation goes smoothly and safely. Please read these instructions carefully and follow recommendations for plumbing and mounting. After reading instructions, if you determine you do not have the necessary skills and/or tools, we recommend that a licensed plumbing contractor complete the installation.

If you encounter any problems during installation
PLEASE VISIT CUSTOMER SUPPORT AT
WWW.PULSESHOWERSPAS.COM
Before returning your niche to the store

#### You Will Need The Following Tools

Soft pencil or felt pen to mark tile

Safety glasses

Level

Measuring Tape

Reciprocating saw w/metal cutting blade (Sawzall®)



# Dimensions

## NI-1212



## NI-1224



## NI-1216



## NI-1224V



# Dimensions

## NI-1236



## NI-1248



# Installation Instructions

# **BEFORE YOU BEGIN**

Measure the following to ensure your niche will fit properly.



Prepare an opening between the uprights according to the dimensions X and Y of your niche, minus 1/4" (6mm). Ideally, when you insert your niche, it should offer a little resistance in the drywall to prevent it from moving until the silicone dries completely. If you have added another ceramic style finish, make it finish slightly shorter than the drywall.

## Installation Instructions





You will need to install wall supports all around the niche (A) in order to support it adequately.





Generously apply silicone on all sides, on the inner surface of the edge of the niche, on the wall, and on the uprights (as illustrated) for optimal sealing support.

# Installation I