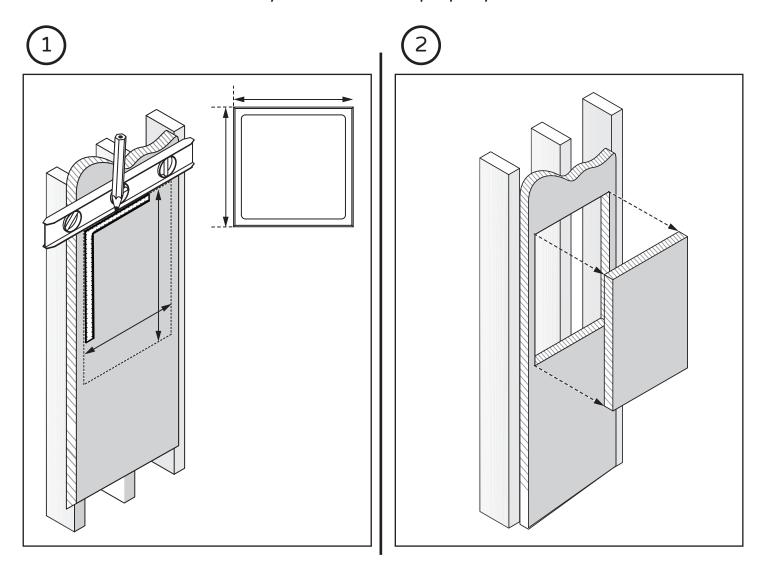

# Installation Instructions

# **BEFORE YOU BEGIN**

Measure the following to ensure your niche will fit properly.

Prepare an opening between the uprights according to the dimensions X and Y of your niche, minus 1/4" (6mm). Ideally, when you insert your niche, it should offer a little resistance in the drywall to prevent it from moving until the silicone dries completely. If you have added another ceramic style finish, make it finish slightly shorter than the drywall.

## Installation Instructions

You will need to install wall supports all around the niche (A) in order to support it adequately.

Generously apply silicone on all sides, on the inner surface of the edge of the niche, on the wall, and on the uprights (as illustrated) for optimal sealing support.