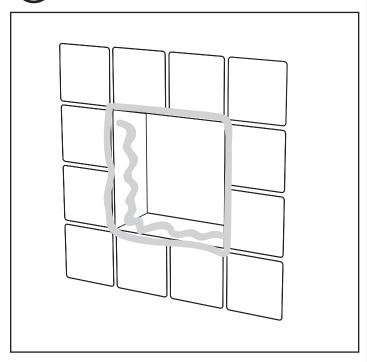

# **BEFORE YOU BEGIN**

Measure the following to ensure your niche will fit properly.

Prepare an opening between the uprights according to the dimensions X and Y of your niche, minus 1/4" (6mm). Ideally, when you insert your niche, it should offer a little resistance in the drywall to prevent it from moving until the silicone dries completely. If you have added another ceramic style finish, make it finish slightly shorter than the drywall.

## Installation Instructions

You will need to install wall supports all around the niche (A) in order to support it adequately.

Generously apply silicone on all sides, on the inner surface of the edge of the niche, on the wall, and on the uprights (as illustrated) for optimal sealing support.