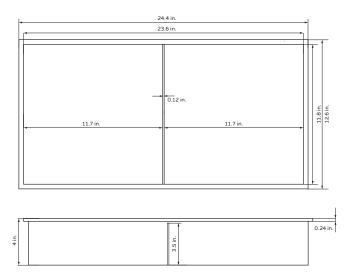

# Please Read The Following Instructions COMPLETELY Before Beginning!

Our goal is to ensure your installation goes smoothly and safely. Please read these instructions carefully and follow recommendations for plumbing and mounting. After reading instructions, if you determine you do not have the necessary skills and/or tools, we recommend that a licensed plumbing contractor complete the installation.

If you encounter any problems during installation
PLEASE VISIT CUSTOMER SUPPORT AT
WWW.PULSESHOWERSPAS.COM
Before returning your niche to the store

#### You Will Need The Following Tools

Soft pencil or felt pen to mark tile

Safety glasses

Level

Measuring Tape

Reciprocating saw w/metal cutting blade (Sawzall®)



# Dimensions

## NI-1212



## NI-1224



## NI-1216



## NI-1224V



# Dimensions

## NI-1236



## NI-1248



# Installation Instructions

# **BEFORE YOU BEGIN**

Measure the following to ensure your niche will fit properly.



Prepare an opening between the uprights according to the dimensions X and Y of your niche, minus 1/4" (6mm). Ideally, when you insert your niche, it should offer a little resistance in the drywall to prevent it from moving until the silicone dries completely. If you have added another ceramic style finish, make it finish slightly shorter than the drywall.

## Installation Instructions





You will need to install wall supports all around the niche (A) in order to support it adequately.





Generously apply silicone on all sides, on the inner surface of the edge of the niche, on the wall, and on the uprights (as illustrated) for