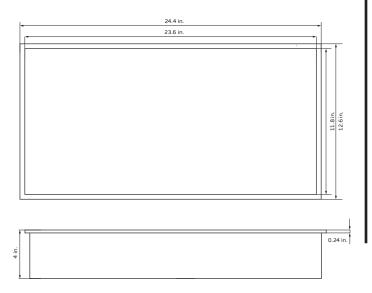

1248-88NIBM, PW-91248-88NIBSS





# Please Read The Following Instructions COMPLETELY Before Beginning!

Our goal is to ensure your installation goes smoothly and safely. Please read these instructions carefully and follow recommendations for plumbing and mounting. After reading instructions, if you determine you do not have the necessary skills and/or tools, we recommend that a licensed plumbing contractor complete the installation.

If you encounter any problems during installation
PLEASE VISIT CUSTOMER SUPPORT AT
WWW.PULSESHOWERSPAS.COM
Before returning your niche to the store

#### You Will Need The Following Tools

Soft pencil or felt pen to mark tile

Safety glasses

Level

Measuring Tape

Reciprocating saw w/metal cutting blade (Sawzall®)



# Dimensions

## NI-1212



## NI-1224



## NI-1216



## NI-1224V



# Dimensions

## NI-1236



## NI-1248



# Installation Instructions

# **BEFORE YOU BEGIN**

Measure the following to ensure your niche will fit properly.



Prepare an opening between the uprights according to the dimensions X and Y of your niche, minus 1/4" (6mm). Ideally, when you insert your niche, it should offer a little resistance in the drywall to prevent it from moving until the silicone dries completely. If you have added another ceramic style finish, make it finish slightly shorter than the drywall.

## Installation Instructions





You will need to install wall supports all around the niche (A) in order to support it adequately.





Generously apply silicone on all sides, on the inner surface of the edge of the niche, on the wall, and on the u