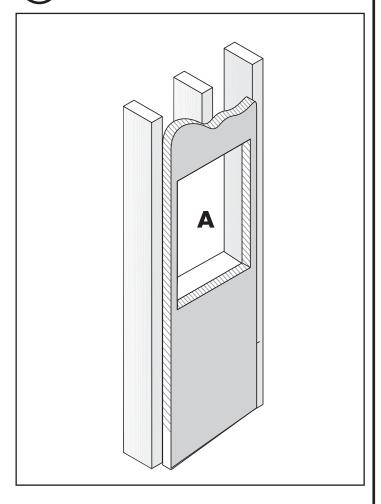

## Installation Instructions

You will need to install wall supports all around the niche (A) in order to support it adequately.

Generously apply silicone on all sides, on the inner surface of the edge of the niche, on the wall, and on the uprights (as illustrated) for optimal sealing support.

# Installation Instructions

With a wet finger, wipe off any excess silicone.