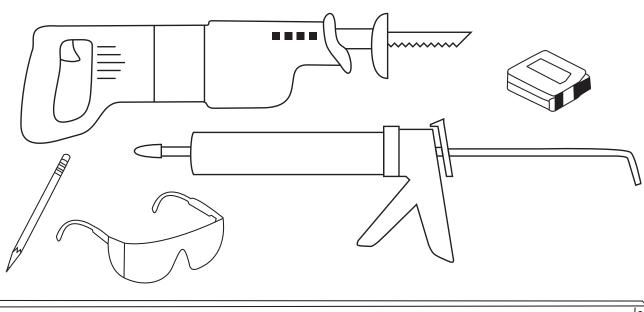

#### You Will Need The Following Tools

Soft pencil or felt pen to mark tile

Safety glasses

Level

Measuring Tape

Reciprocating saw w/metal cutting blade (Sawzall®)