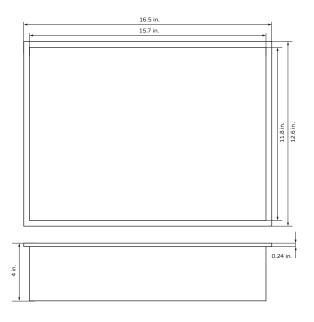

W-91248-88NIBSS





# Please Read The Following Instructions COMPLETELY Before Beginning!

Our goal is to ensure your installation goes smoothly and safely. Please read these instructions carefully and follow recommendations for plumbing and mounting. After reading instructions, if you determine you do not have the necessary skills and/or tools, we recommend that a licensed plumbing contractor complete the installation.

If you encounter any problems during installation
PLEASE VISIT CUSTOMER SUPPORT AT
WWW.PULSESHOWERSPAS.COM
Before returning your niche to the store

#### You Will Need The Following Tools

Soft pencil or felt pen to mark tile

Safety glasses

Level

Measuring Tape

Reciprocating saw w/metal cutting blade (Sawzall®)



# Dimensions

## NI-1212



## NI-1224



## NI-1216



## NI-1224V



# Dimensions

## NI-1236



## NI-1248



# Installation Instructions

# **BEFORE YOU BEGIN**

Measure the following to ensure your niche will fit properly.



Prepare an opening between the uprights according to the dimensions X and Y of your niche, minus 1/4" (6mm). Ideally, when you insert your niche, it should offer a little resistance in the drywall to prevent it from moving until the silicone dries completely. If you have added another ceramic style finish, make it finish slightly shorter than the drywall.

## Installation Instructions





You will need to install wall supports all around the niche (A) in order to support it adequately.





Generously apply silicone on all sides, on the inner surface of the edge of the niche, on the wall, and on the uprights (as il