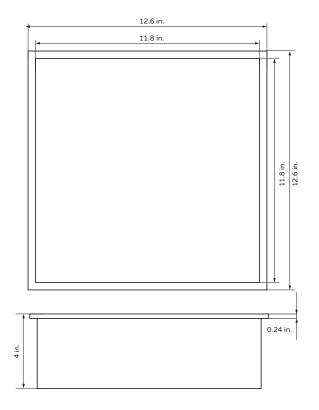

-1248-SSB PW-91248-88NIBM, PW-91248-88NIBSS





# Please Read The Following Instructions COMPLETELY Before Beginning!

Our goal is to ensure your installation goes smoothly and safely. Please read these instructions carefully and follow recommendations for plumbing and mounting. After reading instructions, if you determine you do not have the necessary skills and/or tools, we recommend that a licensed plumbing contractor complete the installation.

If you encounter any problems during installation
PLEASE VISIT CUSTOMER SUPPORT AT
WWW.PULSESHOWERSPAS.COM
Before returning your niche to the store

#### You Will Need The Following Tools

Soft pencil or felt pen to mark tile

Safety glasses

Level

Measuring Tape

Reciprocating saw w/metal cutting blade (Sawzall®)



# Dimensions

## NI-1212



## NI-1224



## NI-1216



## NI-1224V



# Dimensions

## NI-1236



## NI-1248



# Installation Instructions

# **BEFORE YOU BEGIN**

Measure the following to ensure your niche will fit properly.



Prepare an opening between the uprights according to the dimensions X and Y of your niche, minus 1/4" (6mm). Ideally, when you insert your niche, it should offer a little resistance in the drywall to prevent it from moving until the silicone dries completely. If you have added another ceramic style finish, make it finish slightly shorter than the drywall.

## Installation Instructions





You will need to install wall supports all around the niche (A) in order to support it adequately.





Generously apply silicone on all sides, on the inner surface of the edge of the niche, on the wall