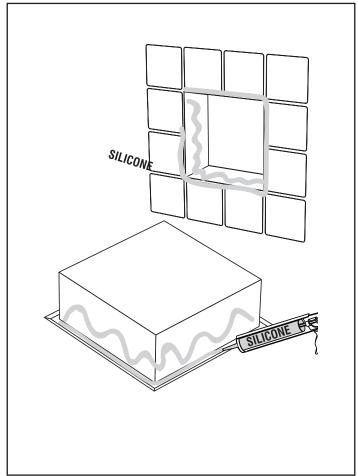

# **BEFORE YOU BEGIN**

Measure the following to ensure your niche will fit properly.

Prepare an opening between the uprights according to the dimensions X and Y of your niche, minus 1/4" (6mm). Ideally, when you insert your niche, it should offer a little resistance in the drywall to prevent it from moving until the silicone dries completely. If you have added another ceramic style finish, make it finish slightly shorter than the drywall.

## Installation Instructions

You will need to install wall supports all around the niche (A) in order to support it adequately.

Generously apply silicone on all sides, on the inner surface of the edge of the niche, on the wall, and on the uprights (as illustrated) for optimal sealing support.

# Installation Instructions

With a wet finger, wipe off any excess silicone.