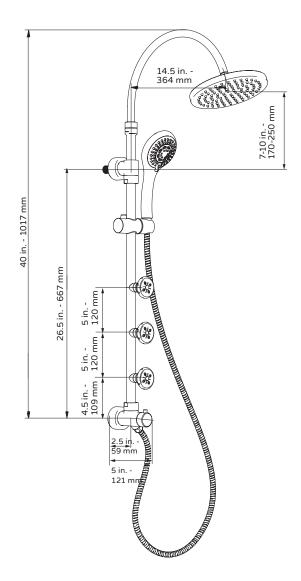

# **TECHNICAL INFORMATION**

- Finishes: BN, CH
- Fixtures: BN, CH
- GPM: 1.8
- Connection: 3/4" Straight Threads

#### PRODUCT FEATURES

- Surface mounted & pre-plumbed
- Pivoting shower arm with 3 inch height adjustment
- 8 inch Rain showerhead
- 5-function handshower
- Convenient lower diverter
- 3 PULSE PowerSpray<sup>™</sup> body jets
- Top two body jets with Select-A-Jet™ (on/off)

## **NOTES**

- Measure your actual product for rough-in details
- Install this product according to the installation instructions
- Mixing valve sold separately