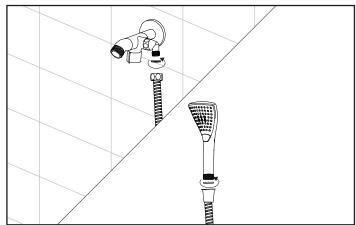

r any problems during installation PLEASE VISIT CUSTOMER SUPPORT AT WWW.PULSESHOWERSPAS.COM Before returning your Shower System to the store



1. Showerhead 2. Shower Arm 3. Escutcheon 4. Diverter 5. Swivel Joint 6. Hose 7. Handshower

10. Glue

12. Check Valve 13. Restrictor

## **Installation Instructions**





Remove existing shower arm and showerhead.





Step 1: Slide escutcheon (3) onto nipple. Step 2: Place plumbers tape (9) on nipple threads. Step 3: Insert nipple into existing plumbing and thread to secure. TIP: Use wrench to secure arm and place in leveled vertical position.





Thread showerhead (1) onto shower arm (2).





Apply glue (10) to the handshower holder (8) as indicated and add tape (included) to secure onto wall. Let it cure for 48 hours for complete result.





Once handshower holder (8) is secure, insert rubber washer (11) into both ends of hose (6). Connect hex head end to swivel joint (5) and tapered end to handshower (7). Place the tapered end of the hose into the handshower holder (8).





Finished product.

### Operations



#### 3-Function Showerhead



## MANUFACTURER'S LIFETIME LIMITED WARRANTY

- 1. Defects Covered; Warranty Period: Pulse Shower Spas, Inc. ("Pulse") warrants to the original consumer purchaser who purchases this shower spa (the "Product") for use in his or her own home, that the Product will be free from defects in material and manufacturing workmanship for as long as the original consumer purchaser owns that same home. For all other purchasers (including, but not limited to purchasers for industrial, commercial and b