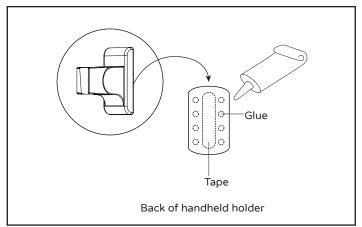

Thread showerhead (1) onto shower arm (2).

Apply glue (10) to the handshower holder (8) as indicated and add tape (included) to secure onto wall. Let it cure for 48 hours for complete result.

Once handshower holder (8) is secure, insert rubber washer (11) into both ends of hose (6). Connect hex head end to swivel joint (5) and tapered end to handshower (7). Place the tapered end of the hose into the handshower holder (8).