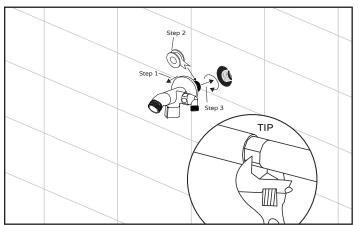

## **Installation Instructions**

Remove existing shower arm and showerhead.

Step 1: Slide escutcheon (3) onto nipple. Step 2: Place plumbers tape (9) on nipple threads. Step 3: Insert nipple into existing plumbing and thread to secure. TIP: Use wrench to secure arm and place in leveled vertical position.