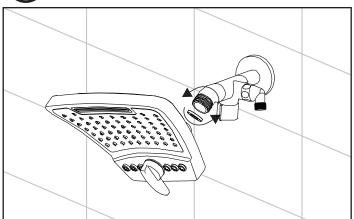

Thread showerhead (1) onto shower arm (2).

Apply glue (10) to the handshower holder (8) as indicated and add tape (included) to secure onto wall. Let it cure for 48 hours for complete result.

Once handshower holder (8) is secure, insert rubber washer (11) into both ends of hose (6). Connect hex head end to swivel joint (5) and tapered end to handshower (7). Place the tapered end of the hose into the handshower holder (8).