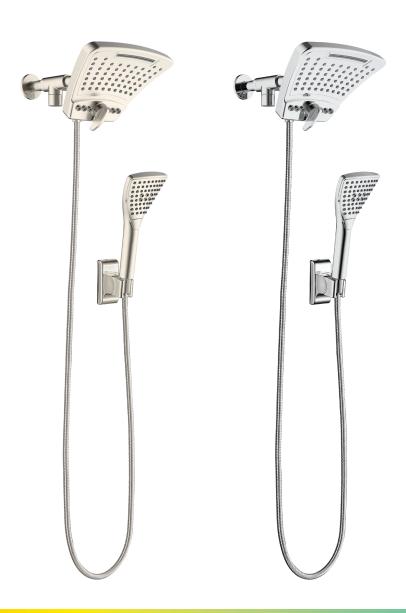

# PowerShot Shower System

Model #1056-BN & 1056-CH PW-91056-7125BRN & PW-91056-7125CP Owner's Manual

# PowerShot Shower System 1056 / PW-91056-7125CP / PW-91056-7125BRN