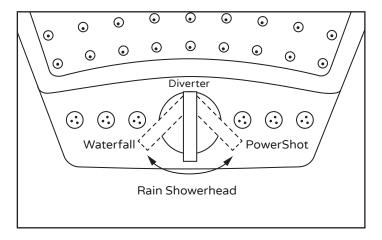

r

## **Installation Instructions**





Remove existing shower arm and showerhead.





Step 1: Slide escutcheon (3) onto nipple. Step 2: Place plumbers tape (9) on nipple threads. Step 3: Insert nipple into existing plumbing and thread to secure. TIP: Use wrench to secure arm and place in leveled vertical position.





Thread showerhead (1) onto shower arm (2).





Apply glue (10) to the handshower holder (8) as indicated and add tape (included) to secure onto wall. Let it cure for 48 hours for complete result.





Once handshower holder (8) is secure, insert rubber washer (11) into both ends of hose (6). Connect hex head end to swivel joint (5) and tapered end to handshower (7). Place the tapered end of the hose into the handshower holder (8).





Finished product.

### Operations



#### 3-Function Showerhead



## MANUFACTURER'S LIFETIME LIMITED WARRANTY

- 1. Defects Covered; Warranty Period: Pulse Shower Spas, Inc. ("Pulse") warrants to the original consumer purchaser who purchases this shower spa (the "Product") for use in his or her own home, that the Product will be free from defects in material and manufacturing workmanship for as long as the original consumer purchaser owns that same home. For all other purchasers (including, but not limited to purchasers for industrial, commercial and business use), the above warranty will apply for a period of 5 years from the original date of purchase.
- 2. Remedy: If the Product does not conform to the above warranty, Pulse, at its option, will repair or replace the Product, free of charge, or refund your purchase price.