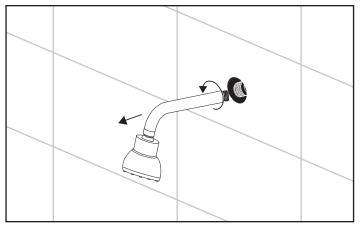

## **Installation Instructions**

Remove existing shower arm and showerhead.

Step 1: Slide escutcheon (3) onto nipple. Step 2: Place plumbers tape (9) on nipple threads. Step 3: Insert nipple into existing plumbing and thread to secure. TIP: Use wrench to secure arm and place in leveled vertical position.