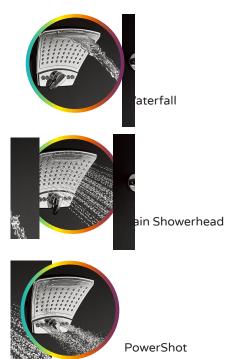

ons**





Remove existing shower arm and showerhead.





Step 1: Slide escutcheon (3) onto nipple. Step 2: Place plumbers tape (9) on nipple threads. Step 3: Insert nipple into existing plumbing and thread to secure. TIP: Use wrench to secure arm and place in leveled vertical position.





Thread showerhead (1) onto shower arm (2).





Apply glue (10) to the handshower holder (8) as indicated and add tape (included) to secure onto wall. Let it cure for 48 hours for complete result.





Once handshower holder (8) is secure, insert rubber washer (11) into both ends of hose (6). Connect hex head end to swivel joint (5) and tapered end to handshower (7). Place the tapered end of the hose into the handshower holder (8).





Finished product.

### Operations



#### 3-Function Showerhead



## MANUFACTURER'S LIFETIME LIMITED WARRANTY

- 1. Defects Covered; Warranty Period: Pulse Shower Spas, Inc. ("Pulse") warrants to the original consumer purchaser who purchases this shower spa (the "Product") for use in his or her own home, that the Product will be free from defects in material and manufacturing workmanship for as long as the original consumer purchaser owns that same home. For all other purchasers (including, but not limited to purchasers for industrial, commercial and business use), the above warranty will apply for a period of 5 years from the original date of purchase.
- 2. Remedy: If the Product does not conform to the above warranty, Pulse, at its option, will repair or replace the Product, free of charge, or refund your purchase price. For warranty claims, please v