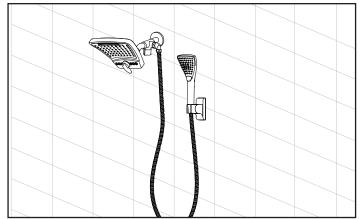

> If you encounter any problems during installation PLEASE VISIT CUSTOMER SUPPORT AT WWW.PULSESHOWERSPAS.COM Before returning your Shower System to the store

1. Showerhead 2. Shower Arm 3. Escutcheon 4. Diverter 5. Swivel Joint 6. Hose 7. Handshower

Thread showerhead (1) onto shower arm (2).

Apply glue (10) to the handshower holder (8) as indicated and add tape (included) to secure onto wall. Let it cure for 48 hours for complete result.

Once handshower holder (8) is secure, insert rubber washer (11) into both ends of hose (6). Connect hex head end to swivel joint (5) and tapered end to handshower (7). Place the tapered end of the hose into the handshower holder (8).

Finished product.