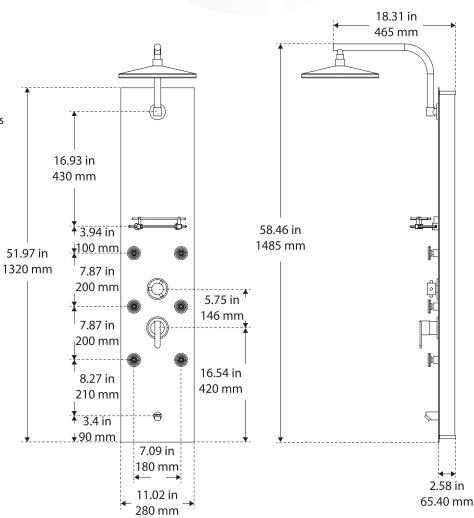

## **GENERAL DESCRIPTION**

Transform your shower experience with the beautiful Barcelona ShowerSpa! This ShowerSpa comes equipped with an 8 inch soothing rain shower on a convenient side-to-side pivoting arm, six Silk-Spray<sup>TM</sup> body jets, a multi-function hand shower, and useful glass shelf. This ShowerSpa simply connects to the hot/cold water supply lines and secures to the wall with a versatile mounting system.

#### **PRODUCT FEATURES**

- Surface mounted and completely pre-plumbed, easily retrofit your existing shower without a remodel
- Universal fit with versatile mounting system allows you to easily position ShowerSpa at your desired height
- · Simply connects to hot/cold water supply lines
- 8 inch rain shower head with air injected bubbling technology creates a soft natural feel while saving water at the same time
- Elegant Venetian tempered glass panel with oil-rubbed bronze brass fixtures
- Six soothing Silk-Spray<sup>™</sup> body jets
- Unique side to side pivoting shower arm (brass)
- Five-function hand shower with 59 inch hose
- Four-way Simple Select™ diverter effortlessly selects desired function
- Glass shelf for convenient storage of showering products
- Tub spout/temperature tester

#### **SPECIFICATIONS**

- cUPC® approved brass pressure balance valve with anti-scald, temperature limit and enhanced flow
- Backflow protection in the hand shower hose
- 1/2" NPT flexible stainless steel braided supply lines
- 2.5 GPM/9.5 LPM Shower System