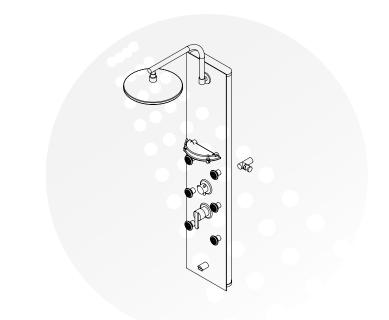

## **GENERAL DESCRIPTION**

Transform your shower experience with the beautiful Barcelona ShowerSpa! This ShowerSpa comes equipped with an 8 inch soothing rain shower on a convenient side-to-side pivoting arm, six Silk-Spray<sup>TM</sup> body jets, a multi-function hand shower, and useful glass shelf. This ShowerSpa simply connects to the hot/cold water supply lines and secures to the wall with a versatile mounting system.

#### **PRODUCT FEATURES**

- Surface mounted and completely pre-plumbed, easily retrofit your existing shower without a remodel
- Universal fit with versatile mounting system allows you to easily position ShowerSpa at your desired height
- · Simply connects to hot/cold water supply lines
- 8 inch rain shower head with air injected bubbling technology creates a soft natural feel while saving water at the same time
- Elegant Venetian tempered glass panel with oil-rubbed bronze brass fixtures
- Six soothing Silk-Spray<sup>™</sup> body jets
- Unique side to side pivoting shower arm (brass)
- Five-function hand shower with 59 inch hose
- Four-way Simple Select™ diverter effortlessly selects desired function
- Glass shelf for convenient storage of showering products
- Tub spout/temperature tester