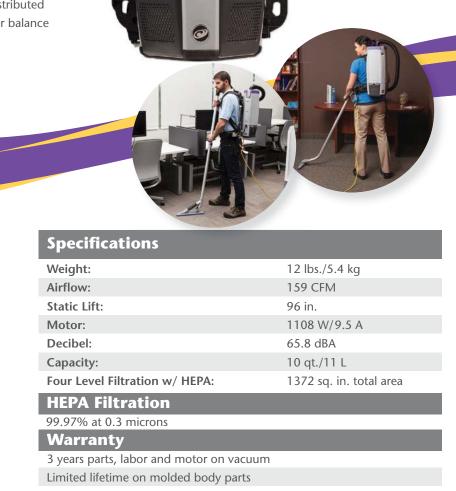

## \$539

ProTeam recently upgraded the FlexFit® articulating harness on the Super Coach Pro with thicker back and shoulder pads for more comfortable contact points. The new harness also features improved lumbar support and a stronger, easyto-adjust sternum strap. Weight of backpack is distributed to the natural center of gravity, so you have better balance no matter how you move.