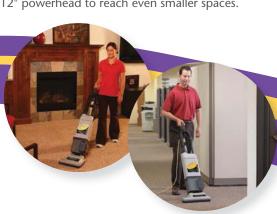

ProForce 1500XP HEPA and ProForce 1200XP HEPA models are equipped with premium quality on-board tools including a lightweight plastic wand with a super stretch-hose.

The ProForce 1200XP HEPA is designed for advanced versatility allowing the 12" powerhead to reach even smaller spaces.