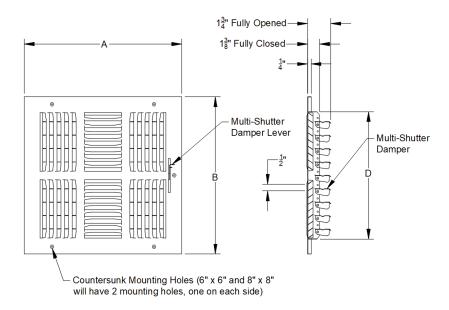

## **4-Way Sidewall/Ceiling Register** Product Specifications

## **Product Features**

- 4-Way air pattern
- 1/2" Spaced fins
- Both sidewall and ceiling applications
- Integral multi-shutter damper
- Metal lever

## **Specifications**

|              | Color | Size            |                 | Over All Outside Size |                       | Actual Neck Size       |                       |
|--------------|-------|-----------------|-----------------|-----------------------|-----------------------|------------------------|-----------------------|
| SKU          |       | Length<br>(in.) | Height<br>(in.) | Length (in.) Dim<br>A | Height (in.) Dim<br>B | Length (in.) Dim<br>C* | Height (in.) Dim<br>D |
| PS4WWXX100   | White | 8               | 8               | 9.75                  | 9.75                  | 7.50                   | 7.50                  |
| PS4WW1010100 | White | 10              | 10              | 11.75                 | 11.75                 | 9.50                   | 9.50                  |
| PS4WW1212100 | White | 12              | 12              | 13.75                 | 13.75                 | 11.50                  | 11.50                 |
| PS4WW1414100 | White | 14              | 14              | 15.75                 | 15.75                 | 13.50                  | 13.50                 |

<sup>\*</sup>This dimension is not shown on the dimensional drawing.

This is meant to demonstrate the general dimensions of this product. The illustrations are not meant to detail every aspect of the product. Drawings are not to scale. PROSELECT reserves the right to make changes without notice or obligation.