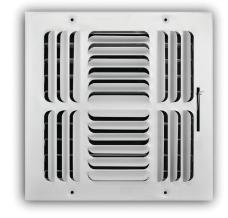

## **Product Features**

- 4-Way air pattern
- Stamped curved blades
- · Both ceiling and sidewall applications
- Integral multi-shutter damper
- Metal lever