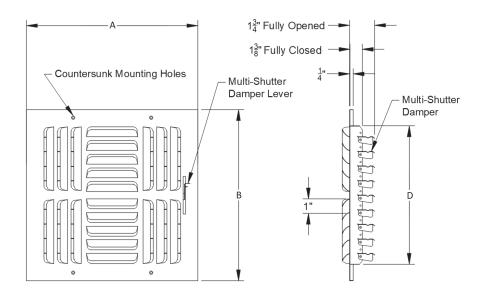

## **Specifications**

|              | Color | Size            |                 | Over All Outside Size |                       | Actual Neck Size       |                       |
|--------------|-------|-----------------|-----------------|-----------------------|-----------------------|------------------------|-----------------------|
| SKU          |       | Length<br>(in.) | Height<br>(in.) | Length (in.) Dim<br>A | Height (in.) Dim<br>B | Length (in.) Dim<br>C* | Height (in.) Dim<br>D |
| PS4CWUU100   | White | 6               | 6               | 7.75                  | 7.75                  | 5.50                   | 5.50                  |
| PS4CWXX100   | White | 8               | 8               | 9.75                  | 9.75                  | 7.50                   | 7.50                  |
| PS4CW1010100 | White | 10              | 10              | 11.75                 | 11.75                 | 9.50                   | 9.50                  |
| PS4CW1212100 | White | 12              | 12              | 13.75                 | 13.75                 | 11.50                  | 11.50                 |

\*This dimension is not shown on the dimensional drawing.

This is meant to demonstrate the general dimensions of this product. The illustrations are not meant to detail every aspect of the product. Drawings are not to scale. PROSELECT reserves the right to make changes without notice or obligation.