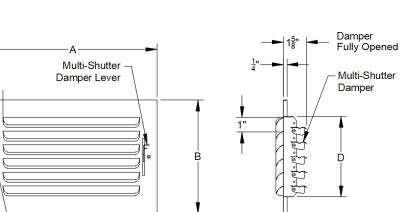

## **Product Features**

- 1-Way air pattern
- Stamped curved blades
- Both ceiling and sidewall applications
- Integral multi-shutter damper
- Metal lever

## **Specifications**

|             | Color | Size            |              | Over All Outside Size |                       | Actual Neck Size       |                       |
|-------------|-------|-----------------|--------------|-----------------------|-----------------------|------------------------|-----------------------|
| SKU         |       | Length<br>(in.) | Height (in.) | Length (in.) Dim<br>A | Height (in.) Dim<br>B | Length (in.) Dim<br>C* | Height (in.) Dim<br>D |
| PS1CW10U100 | White | 10              | 6            | 11.75                 | 7.75                  | 9.50                   | 5.50                  |
| PS1CW10X100 | White | 10              | 8            | 11.75                 | 9.75                  | 9.50                   | 7.50                  |
| PS1CW12U100 | White | 12              | 6            | 13.75                 | 7.75                  | 11.50                  | 5.50                  |
| PS1CW14X100 | White | 14              | 8            | 15.75                 | 9.75                  | 13.50                  | 7.50                  |

<sup>\*</sup>This dimension is not shown on the dimensional drawing.

Countersunk Mounting Holes

This is meant to demonstrate the general dimensions of this product. The illustrations are not meant to detail every aspect of the product. Drawings are not to scale. PROSELECT reserves the right to make changes without notice or obligation.