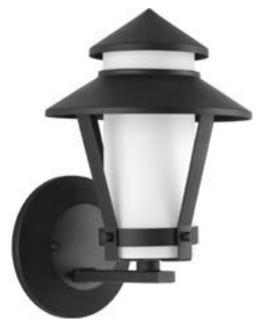

## Via

Via is a strikingly modern, energy efficient, outdoor lantern with nautical overtones. A durable powder coat finish is paired with a tubular etched opal glass shade. One-light small wall lantern

Category: Outdoor

Finish: Black (powdercoat)

Construction:

Glass: Etched opal glass cylindrical diffuser

Width: 7" Height: 10-5/8" Depth: 7-3/4" H/CTR: 8-1/16"

| MOUNTING                                                                                                                      | ELECTRICAL                               | LAMPING                                         | ADDITIONAL INFORMATION                                                                                                                     |
|-------------------------------------------------------------------------------------------------------------------------------|------------------------------------------|-------------------------------------------------|--------------------------------------------------------------------------------------------------------------------------------------------|
| Wall mounted<br>Mounting strap for outlet box<br>included<br>Back plate covers a standard 4"<br>hexagonal recessed outlet box | Pre-wired<br>6" of wire supplied<br>120V | Quantity: 1<br>18W GU-24<br>GU24 plastic socket | cCSAus Wet location listed<br>1 year warranty<br>Companion Chain hung lantern,<br>Post top lantern, Wall lantern<br>fixtures are available |