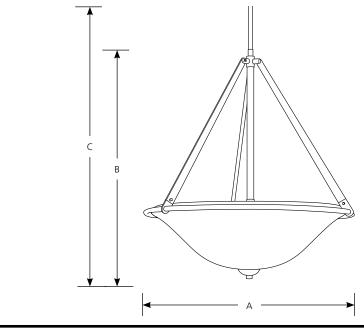

#### Incandescent Hall & Foyer **Moments** Туре -81 P3959 Finish Catalog Antique **Dimensions (Inches)** Nickel Lamping No. Α В С P3959 -81 3 (m) 100w 22 24-1/2 91