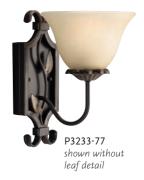

ONE-LIGHT BATH
P3233-77 Forged Bronze
Size: 7-1/2" W., 11-1/2" ht.
Extends 10".
Lamp: One medium base
lamp, 100w max.

TWO-LIGHT BATH P3237-77 Forged Bronze Size: 23-1/2" W., 8-1/4" ht. Extends 9-1/4". Lamps: Two medium base lamps, each 100w max.