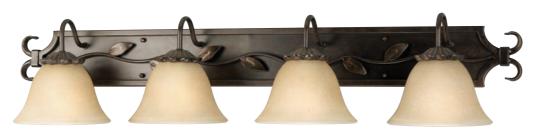

INSPIRED BY THE SIMPLE FORMS FOUND IN NATURE, EDEN FEATURES LEAF DETAILS AND FORGED BRONZE HIGHLIGHTS WITH AMBER LINEN GLASS SHADES ADORNED WITH OPTIONAL INCLUDED LEAF DECORATIONS.

P3239-77 shown without leaf detail

THREE-LIGHT BATH
P3238-77 Forged Bronze
Size: 30-1/8" W., 8-1/4" ht.
Extends 9-1/4".
Lamps: Three medium base
lamps, each 100w max.

FOUR-LIGHT BATH
P3239-77 Forged Bronze
Size: 40" W., 8-1/4" ht.
Extends 9-1/4".
Lamps: Four medium base
lamps, each 100w max.