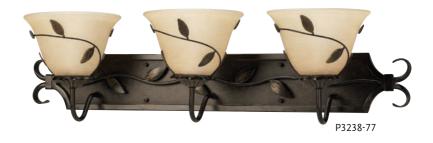

INSPIRED BY THE SIMPLE FORMS FOUND IN NATURE, EDEN FEATURES LEAF DETAILS AND FORGED BRONZE HIGHLIGHTS WITH AMBER LINEN GLASS SHADES ADORNED WITH OPTIONAL INCLUDED LEAF DECORATIONS.

P3239-77 shown without leaf detail

THREE-LIGHT BATH
P3238-77 Forged Bronze
Size: 30-1/8" W., 8-1/4" ht.
Extends 9-1/4".
Lamps: Three medium base
lamps, each 100w max.

FOUR-LIGHT BATH
P3239-77 Forged Bronze
Size: 40" W., 8-1/4" ht.
Extends 9-1/4".
Lamps: Four medium base
lamps, each 100w max.