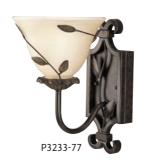

ONE-LIGHT BATH
P3233-77 Forged Bronze
Size: 7-1/2" W., 11-1/2" ht.
Extends 10".
Lamp: One medium base
lamp, 100w max.

TWO-LIGHT BATH P3237-77 Forged Bronze Size: 23-1/2" W., 8-1/4" ht. Extends 9-1/4". Lamps: Two medium base lamps, each 100w max.