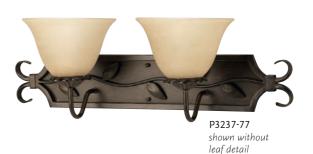

ONE-LIGHT BATH
P3233-77 Forged Bronze
Size: 7-1/2" W., 11-1/2" ht.
Extends 10".
Lamp: One medium base
lamp, 100w max.

TWO-LIGHT BATH P3237-77 Forged Bronze Size: 23-1/2" W., 8-1/4" ht. Extends 9-1/4". Lamps: Two medium base lamps, each 100w max.