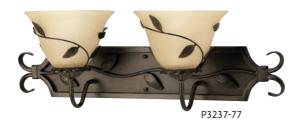

ONE-LIGHT BATH
P3233-77 Forged Bronze
Size: 7-1/2" W., 11-1/2" ht.
Extends 10".
Lamp: One medium base
lamp, 100w max.

TWO-LIGHT BATH P3237-77 Forged Bronze Size: 23-1/2" W., 8-1/4" ht. Extends 9-1/4". Lamps: Two medium base lamps, each 100w max.