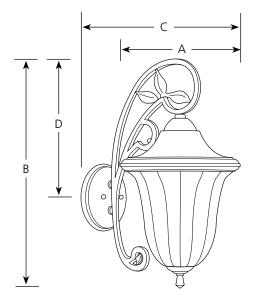

# Le Jardin

Outdoor

Type \_\_\_\_\_ -84 P5747 □

**Finish** 

| _              |          | Dimensions (Inches) |          |          |          |          |
|----------------|----------|---------------------|----------|----------|----------|----------|
| Catalog<br>No. | Expresso | Lamping             | <u>A</u> | <u>B</u> | <u>C</u> | <u>D</u> |
| P5747          | -84      | 1 (m) 100w          | 11-1/8   | 21-1/4   | 14-7/8   | 12-1/2   |