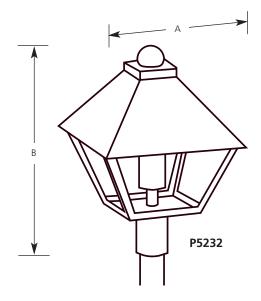

# Landscape

|             | Finish  |       |              | Dimensions |       |    |
|-------------|---------|-------|--------------|------------|-------|----|
|             | Antique | Acid  |              | (Inches)   |       |    |
| Catalog No. | Bronze  | Verde | Lamping      | Α          | В     | C  |
| P5231       | -20     |       | 1-12v T5 18w | 5          | 6-1/8 | 28 |
| P5232       | -20     | -25   | 1-12v T5 18w | 4-1/4      | 6-1/8 | NA |

#### General

- Antique Bronze, Acid Verde or finish
- Solid brass construction
- Clear beveled bound glass on P5231
- Clear flat glass on P5232
- Bent arm included P5231

#### Mounting

- 1/2 male NPS threaded fitter on both
- Mounts on stem, stake or box with 1/2 female NPS fitter
- Mounting stake P8618-31 included