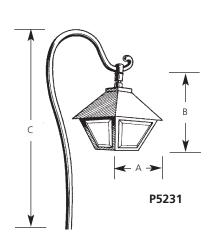

# Landscape

|             | Finish  |       |              | Dimensions |       |    |
|-------------|---------|-------|--------------|------------|-------|----|
|             | Antique | Acid  |              | (Inches)   |       |    |
| Catalog No. | Bronze  | Verde | Lamping      | Α          | В     | C  |
| P5231       | -20     |       | 1-12v T5 18w | 5          | 6-1/8 | 28 |
| P5232       | -20     | -25   | 1-12v T5 18w | 4-1/4      | 6-1/8 | NA |

#### General

- Antique Bronze, Acid Verde or finish
- Solid brass construction
- Clear beveled bound glass on P5231
- Clear flat glass on P5232
- Bent arm included P5231

#### Mounting

- 1/2 male NPS threaded fitter on both
- Mounts on stem, stake or box with 1/2 female NPS fitter
- Mounting stake P8618-31 included