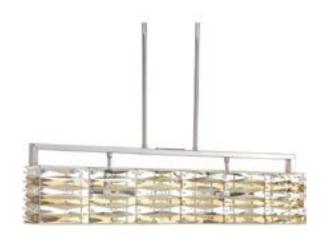

## **The Pointe**

Four-light Rectangle Pendant with alternating clear and champagne tinted K-9 glass accents.

Category: Pendants

Finish: Polished Chrome (plated)
Construction: Steel construction
Glass: Clear/Champagne K9 crystal

Width: 6-1/8" Length: 29-5/8" Height: 7-3/4"

Overall ht. w/stem: 74"

Glass: 4-5/8" W. Height: 13/16"

| MOUNTING                                                                                                                                                                                                                                  | ELECTRICAL                              | LAMPING                                                  | ADDITIONAL INFORMATION                                                      |
|-------------------------------------------------------------------------------------------------------------------------------------------------------------------------------------------------------------------------------------------|-----------------------------------------|----------------------------------------------------------|-----------------------------------------------------------------------------|
| Ceiling stem mounted  Mounting strap for outlet box included  Two pieces of 6 links 9 gauge chain supplied  Two 6", eight 12" lengths of stem included  Canopy covers a standard 4" hexagonal recessed outlet box  7-1/16" W., 4-1/8", 1" | Pre-wired 15 feet of wire supplied 120V | Quantity: 4<br>60W Candelabra Base<br>Candelabra sockets | UL-CUL Dry location only  1 year warranty  Companion fixtures are available |