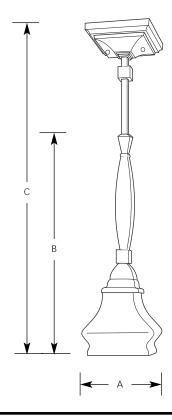

#### **Pendant**

| Catalog No. | Finish            |                    |           |                     |        |    |
|-------------|-------------------|--------------------|-----------|---------------------|--------|----|
|             | Brushed<br>Nickel | Venetian<br>Bronze | Lamping   | Dimensions (Inches) |        |    |
|             |                   |                    |           | Α                   | В      | С  |
| P5089       | -09               | -74                | 1 (m) 75w | 6                   | 22-1/4 | 58 |