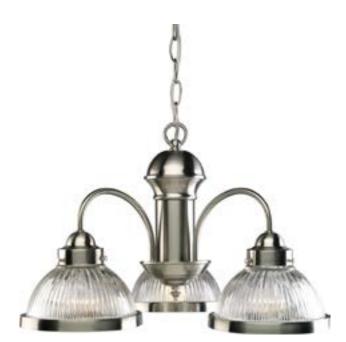

## **Prismatic Glass**

Three-light chandelier with clear prismatic glass shades.

Category: Chandeliers Finish: Brushed Nickel (plated) Construction: Steel construction Glass: Clear prismatic glass shades

Diameter: 19-3/4" Height: 12" Overall ht. w/chain: 44-7/8"

Glass: 6-5/8" dia. Height: 3-3/4"

| MOUNTING                                                                                                                                                                                      | ELECTRICAL                                    | LAMPING                                                     | ADDITIONAL INFORMATION                                    |
|-----------------------------------------------------------------------------------------------------------------------------------------------------------------------------------------------|-----------------------------------------------|-------------------------------------------------------------|-----------------------------------------------------------|
| Ceiling chain mounted<br>Mounting strap for outlet box<br>included<br>30" 9 gauge chain supplied<br>Canopy covers a standard 4"<br>hexagonal recessed outlet box<br>5-1/2" dia., 1-3/8" depth | Pre-wired<br>10 feet of wire supplied<br>120V | Quantity: 3<br>100W Medium Base<br>Medium porcelain sockets | UL-CUL1 year warranty<br>Companion fixtures are available |