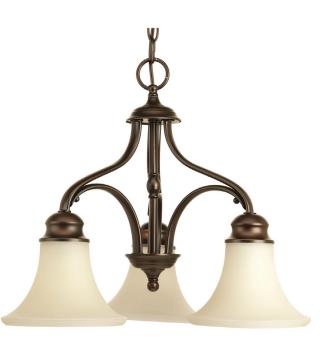

## Applause

Three-light chandelier from the Applause is a fine and handsome collection that features natural parchment glass. Applause is comprised of traditional iron forms in an antique bronze finish.

- Traditional iron forms in an antique bronze finish.
- Natural parchment glass.
- Traditional, casual styling.

## Category: Chandeliers

Finish: Antique Bronze (painted)

Construction: Steel construction

Glass/Shade: Natural Parchment glass shades

Diameter: 20" Height: 15-3/4" Overall Ht. W/Chain: 90-3/4"

Glass Width: 7" Height: 5"