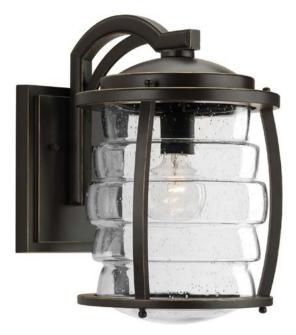

## **Signal Bay**

One-light large lantern that Incorporates nautical design elements, such as a ship's frame or a lighthouse on the shore, Signal Bay is a full collection of outdoor family fixtures. Clear seeded glass and an Oil Rubbed Bronze finish complete the line.

Category: Outdoor

**Finish:** Oil Rubbed Bronze (hand painted) **Construction:** Aluminum construction **Glass:** Clear Seeded glass diffuser

Width: 13-3/8" Height: 14-3/4" Depth: 13-3/8" H/CTR: 6-3/8"

| MOUNTING                                                                                                            | ELECTRICAL                         | LAMPING                                                    | ADDITIONAL INFORMATION                                                        |
|---------------------------------------------------------------------------------------------------------------------|------------------------------------|------------------------------------------------------------|-------------------------------------------------------------------------------|
| Wall mounted  Mounting strap for outlet box included  Back plate covers a standard 4" hexagonal recessed outlet box | Pre-wired 6" of wire supplied 120V | Quantity: 1<br>100W Medium Base<br>Medium porcelain socket | cCSAus Wet location listed  1 year warranty  Companion fixtures are available |