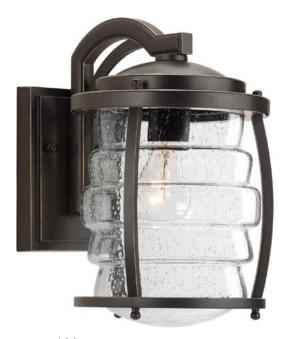

## **Signal Bay**

One-light medium lantern that Incorporates nautical design elements, such as a ship's frame or a lighthouse on the shore, Signal Bay is a full collection of outdoor family fixtures. Clear seeded glass and an Oil Rubbed Bronze finish complete the line.

Category: Outdoor

Finish: Oil Rubbed Bronze (hand painted)
Construction: Aluminum construction
Glass: Clear Seeded glass diffuser

Width: 8" Height: 12" Depth: 10-3/4" H/CTR: 6-3/8"

| MOUNTING                                                                                                            | ELECTRICAL                         | LAMPING                                                    | ADDITIONAL INFORMATION                                                        |
|---------------------------------------------------------------------------------------------------------------------|------------------------------------|------------------------------------------------------------|-------------------------------------------------------------------------------|
| Wall mounted  Mounting strap for outlet box included  Back plate covers a standard 4" hexagonal recessed outlet box | Pre-wired 6" of wire supplied 120V | Quantity: 1<br>100W Medium Base<br>Medium porcelain socket | cCSAus Wet location listed  1 year warranty  Companion fixtures are available |