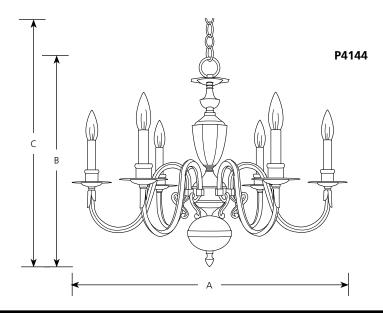

# Diamond Arm

Chandelier

| Туре  |  |
|-------|--|
| -10   |  |
| P4144 |  |
| P4145 |  |
| P4146 |  |

|             | Polished |            | Dimensions (Inches) |        |        |
|-------------|----------|------------|---------------------|--------|--------|
| Catalog No. | Brass    | Lamping    | Α                   | В      | С      |
| P4144       | -10      | 6 (c) 60w  | 24                  | 18     | 57     |
| P4145       | -10      | 8 (c) 60w  | 24                  | 18-1/2 | 69-1/2 |
| P4146       | -10      | 12 (c) 60w | 27-1/4              | 24     | 99     |