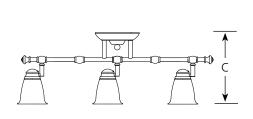

## Directionals

| Type  |       |       |  |  |  |  |
|-------|-------|-------|--|--|--|--|
|       | -77WB | -81WB |  |  |  |  |
| P3849 |       |       |  |  |  |  |
| P3850 |       |       |  |  |  |  |
| P3851 |       |       |  |  |  |  |

#### **Finish**

| _              | _                |                   |                   | Dimensions (Inches) |          |          |
|----------------|------------------|-------------------|-------------------|---------------------|----------|----------|
| Catalog<br>No. | Forged<br>Bronze | Antique<br>Nickel | Lamping           | <u>A</u>            | <u>B</u> | <u>C</u> |
| P3849          | -77WB            | -81WB             | 3 MR16 50w (Incl) | 24                  | 9        | 7        |
| P3850          | -77WB            | -81WB             | 4 MR16 50w (Incl) | 33-1/2              | 9        | 7        |
| P3851          | -77WB            | -81WB             | 6 MR16 50w (Incl) | 48                  | 9        | 7        |

### **Mounting**

- Ceiling or wall mounted
- Canopy dimensions: 5-1/2 " dia. x 1-1/2 " T
- Canopoy covers a 4" recessed octagonal outlet box