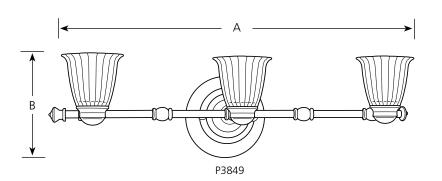

## Directionals

| Type  |       |       |  |  |  |  |
|-------|-------|-------|--|--|--|--|
|       | -77WB | -81WB |  |  |  |  |
| P3849 |       |       |  |  |  |  |
| P3850 |       |       |  |  |  |  |
| P3851 |       |       |  |  |  |  |

#### **Finish**

| _              | _                |                   |                   | Dimensions (Inches) |          |          |
|----------------|------------------|-------------------|-------------------|---------------------|----------|----------|
| Catalog<br>No. | Forged<br>Bronze | Antique<br>Nickel | Lamping           | <u>A</u>            | <u>B</u> | <u>C</u> |
| P3849          | -77WB            | -81WB             | 3 MR16 50w (Incl) | 24                  | 9        | 7        |
| P3850          | -77WB            | -81WB             | 4 MR16 50w (Incl) | 33-1/2              | 9        | 7        |
| P3851          | -77WB            | -81WB             | 6 MR16 50w (Incl) | 48                  | 9        | 7        |