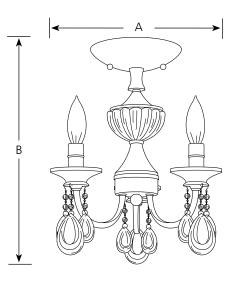

# Close to Ceiling

| Finish         |                    |           | _                   |
|----------------|--------------------|-----------|---------------------|
|                |                    |           | Dimensions (Inches) |
| Catalog<br>No. | Polished<br>Nickel | Lamping   | <u>A</u> <u>B</u>   |
| P3400          | -104               | 3 (c) 60w | 13-5/8 14-7/8       |

## Specifications:

<u>General</u>

- Clear crystal glass drops with teardrop element
- Faceted clear crystal glass center element
- Single full wrap black chiffon shade (P8772-01) available
- Plated Polished Nickel (-104) finish
- Steel construction
- Companion chandeliers and wall bracket units

### Mounting

- Ceiling semi-flush mounted
- Canopy covers a standard 4" recessed octagonal outlet box
- Canopy is 5-1/8" dia. x 1" ht.
- Mounting strap for outlet box included