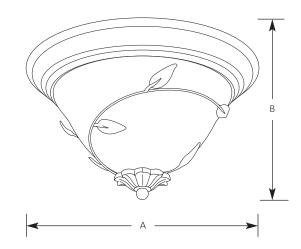

|             | Finish<br>Forged |           | Dimer  | isions (Inches) |
|-------------|------------------|-----------|--------|-----------------|
| Catalog No. | Bronze           | Lamping   | Α      | В               |
| P3438       | -77              | 2 (m) 60w | 13-1/4 | 7-3/8           |
| P3439       | -77              | 3 (m) 60w | 15-1/2 | 8-1/4           |

# <u>General</u>

- Amber linen textured glass bowl
- Bowl is surrounded with unique metal leaf design
- Flush Mount
- Steel construction
- Hand painted forged bronze finish
- Companion chandeliers, hall & foyer, wall bracket, mini-pendant, and bath & vanity units

## Mounting

- · Flush ceiling mounted
- Fixture pan covers a standard recessed 4" octagonal outlet box
- Mounting strap for outlet box included