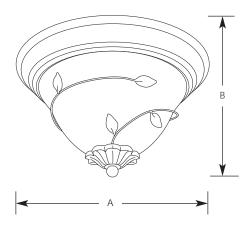

|             | Finish<br>Forged |           | Dimer  | isions (Inches) |
|-------------|------------------|-----------|--------|-----------------|
| Catalog No. | Bronze           | Lamping   | Α      | В               |
| P3438       | -77              | 2 (m) 60w | 13-1/4 | 7-3/8           |
| P3439       | -77              | 3 (m) 60w | 15-1/2 | 8-1/4           |

# <u>General</u>

- Amber linen textured glass bowl
- Bowl is surrounded with unique metal leaf design
- Flush Mount
- Steel construction
- Hand painted forged bronze finish
- Companion chandeliers, hall & foyer, wall bracket, mini-pendant, and bath & vanity units

## Mounting

- · Flush ceiling mounted
- Fixture pan covers a standard recessed 4" octagonal outlet box
- Mounting strap for outlet box included