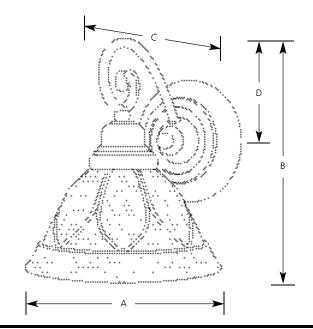

## **Verona Collection**

**Wall Bracket** 

| Type _ |    |     |  |
|--------|----|-----|--|
| -      | 33 | -44 |  |
| P2947  |    |     |  |

|       | Finish  |                  |            |                     |       |       |        |
|-------|---------|------------------|------------|---------------------|-------|-------|--------|
|       | Cobble- | Oxford<br>Silver |            | Dimensions (Inches) |       |       |        |
|       | stone   |                  | Lamping    | Α                   | В     | C     | D      |
| P2947 | -33     | -44              | 1 (m) 100w | 8                   | 9-1/4 | 9-1/4 | 5-7/16 |