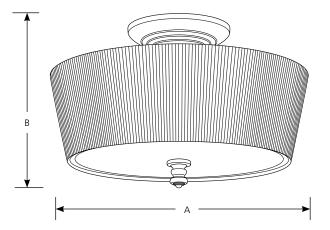

#### **Meeting Street** Close-To-Ceiling ıncandescent

Type -80 -102 

P2827

|                | Finish          |                 |             |                            |       |  |
|----------------|-----------------|-----------------|-------------|----------------------------|-------|--|
| Catalog<br>No. | Forged<br>Black | Roasted<br>Java | <br>Lamping | <b>Dimensions (Inches)</b> |       |  |
|                |                 |                 |             | Α                          | В     |  |
| P2827          | -80             | -102            | 2 (m) 100w  | 14                         | 9-1/8 |  |

#### General

- Ivory pleated linen shade: 14" dia., 4-7/16" ht.
- Steel construction
- Painted Forged Black (-80), Roasted Java (-102) finishes
- Companion fixtures are available