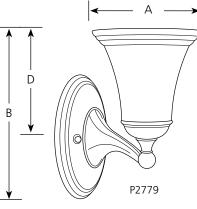

#### Bath & Vanity

| PROGRESS |
|----------|
|          |

|                |                   |                   |                    |                   |            | Туре                |          |          |          |       |  |
|----------------|-------------------|-------------------|--------------------|-------------------|------------|---------------------|----------|----------|----------|-------|--|
|                |                   |                   |                    |                   |            |                     | -09      | -10      | -15      | -109  |  |
|                |                   |                   |                    |                   |            | P27                 | 79 🗌     |          |          |       |  |
|                |                   |                   |                    |                   |            | P27                 | /80 🗌    |          |          |       |  |
|                |                   |                   |                    |                   |            | P27                 | ′81 🗌    |          |          |       |  |
|                | Finish            |                   |                    |                   | P27        | ′82 🗌               |          |          |          |       |  |
|                |                   |                   |                    |                   |            | Dimensions (Inches) |          |          |          |       |  |
| Catalog<br>No. | Brushed<br>Nickel | Polished<br>Brass | Polished<br>Chrome | Brushed<br>Bronze | Lamping    | <u>A</u>            | <u>B</u> | <u>C</u> | <u>D</u> |       |  |
| P2779          | -09               | -10               | -15                | -109              | 1 (m) 100w | 5-3/4               | 9-1/2    | 7-1/2    | 6        |       |  |
| P2780          | -09               | -10               | -15                | -109              | 2 (m) 100w | 14                  | 8-1/8    | 7-1/2    | 5-7/8    |       |  |
| P2781          | -09               | -10               | -15                | -109              | 3 (m) 100w | 22-3/8              | 8-1/8    | 7-1/2    | 5-7/8    |       |  |
| P2782          | -09               | -10               | -15                | -109              | 4 (m) 100w | 30-1/2              | 8-1/8    | 7-1/2    | 5-7      | 5-7/8 |  |