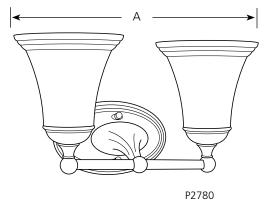

#### Bath & Vanity

| PROGRESS |
|----------|
|          |

|                |                   |                   |                    |                   |            | Туре                |          |          |          |       |  |
|----------------|-------------------|-------------------|--------------------|-------------------|------------|---------------------|----------|----------|----------|-------|--|
|                |                   |                   |                    |                   |            |                     | -09      | -10      | -15      | -109  |  |
|                |                   |                   |                    |                   |            | P27                 | 79 🗌     |          |          |       |  |
|                |                   |                   |                    |                   |            | P27                 | /80 🗌    |          |          |       |  |
|                |                   |                   |                    |                   |            | P27                 | ′81 🗌    |          |          |       |  |
|                | Finish            |                   |                    |                   | P27        | ′82 🗌               |          |          |          |       |  |
|                |                   |                   |                    |                   |            | Dimensions (Inches) |          |          |          |       |  |
| Catalog<br>No. | Brushed<br>Nickel | Polished<br>Brass | Polished<br>Chrome | Brushed<br>Bronze | Lamping    | <u>A</u>            | <u>B</u> | <u>C</u> | <u>D</u> |       |  |
| P2779          | -09               | -10               | -15                | -109              | 1 (m) 100w | 5-3/4               | 9-1/2    | 7-1/2    | 6        |       |  |
| P2780          | -09               | -10               | -15                | -109              | 2 (m) 100w | 14                  | 8-1/8    | 7-1/2    | 5-7/8    |       |  |
| P2781          | -09               | -10               | -15                | -109              | 3 (m) 100w | 22-3/8              | 8-1/8    | 7-1/2    | 5-7/8    |       |  |
| P2782          | -09               | -10               | -15                | -109              | 4 (m) 100w | 30-1/2              | 8-1/8    | 7-1/2    | 5-7      | 5-7/8 |  |