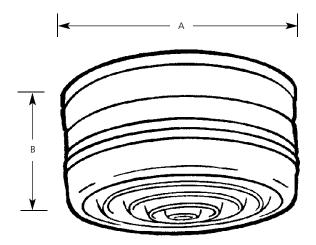

# **Close-to-Ceiling**

|             | Finish |           | Dimensions (Inches) |       |
|-------------|--------|-----------|---------------------|-------|
| Catalog No. | White  | Lamping   | Α                   | В     |
| P3346       | -30    | 1 (m) 60w | 6-1/2               | 4-1/2 |