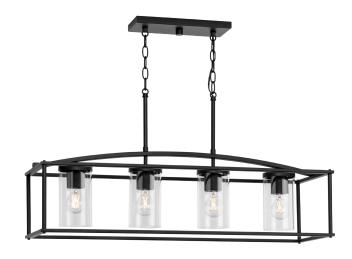

## **Swansea**

Category: Recessed
Finish: Matte Black (Painted)
Construction: Steel Construction

**Construction:** Steel Construction **Glass/Shade:** Clear Glass Cylindrical

Length: 36 in Width: 10-7/8 in Height: 11 in

Overall Ht. W/Chain Or Stem: 77 in

Clear Glass Cylindrical Width: 4 in Height: 7-1/16 in

| MOUNTING                                                  | ELECTRICAL               | LAMPING                       | ADDITIONAL INFORMATION      |
|-----------------------------------------------------------|--------------------------|-------------------------------|-----------------------------|
| Ceiling Chain                                             | 15 feet of wire supplied | (4) Medium Base (E26) Socket  | cETLus Damp Location Listed |
| 1/8 IP mounting plate for outlet box included             | 120 VAC                  | Lamp Type A19                 | 1-year Limited Warranty     |
|                                                           |                          | Incandescent: 60-watt MAX per |                             |
| Two pieces of 63 in of 9 Gauge                            |                          | socket                        |                             |
| chain supplied (2) with quick links                       |                          | LED: 12.5-watt MAX per socket |                             |
| Canopy covers a standard 4"                               |                          | Fully dimmable with dimmable  |                             |
| recessed outlet box: 11.81" W.,<br>0.81" ht., 4.75" depth |                          | bulbs                         |                             |