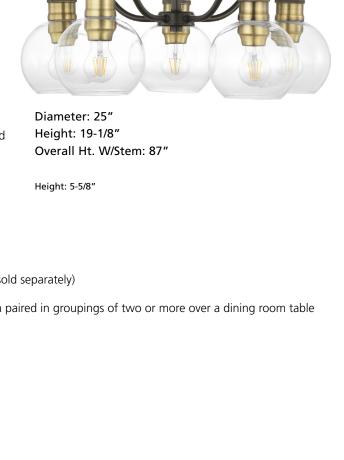

• Softly shaped clear glass shades highlight gentle curves in Hansford

• 5-light hanging chandelier

- Glass globe form is open on the bottom to complement a variety of vintage lamp choices
- Antique Bronze finish
- Ceiling stem hung with 6 links of chain
- Uses 5, 100-watt max. medium base bulbs including LED equivalent (sold separately)
- Ideal for Farmhouse, Coastal or Industrial interiors
- Can be displayed in living rooms, breakfast nooks, kitchens and even paired in groupings of two or more over a dining room table
- Measures 25" diameter x 19 1/8" H
- Overall length with stem 87"
- Dry location listed