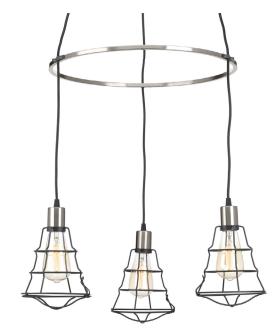

## Gauge

Inspired by industrial elements, Gauge three-light pendant features an open cage design that's both functional and aesthetically appealing. Frame is comprised of a Graphite finished wire frame with Brushed Nickel accents. Hinged door provides easy access to change lamp. Can be used with our without hoop for custom designs.

- Graphite finish with Brushed Nickel accents.
- Industrial inspired design.
- Features an open cage with hinged door.
- Shown with Vintage lamps (P7825-01).
- Can be used with our without hoop for custom designs.

**Category:** Chandeliers **Finish:** Graphite (Painted)

Construction: Steel construction

Diameter: 24" Height: 8-7/8"

Overall Ht. W/Cord: 122-1/2"

| MOUNTING                                                                                                                     | ELECTRICAL                        | LAMPING                                               | ADDITIONAL INFORMATION    |
|------------------------------------------------------------------------------------------------------------------------------|-----------------------------------|-------------------------------------------------------|---------------------------|
| Ceiling mounted                                                                                                              | Pre-wired                         | Quantity:                                             | cULus Dry location listed |
| Mounting strap for outlet box included  Canopy covers a standard 4" octagonal recessed outlet box  5.0625" W., 0.6875" depth | 10 feet of wire supplied<br>120 V | Three 60w max. Medium Base<br>E26 base ceramic socket | 1 year warranty           |