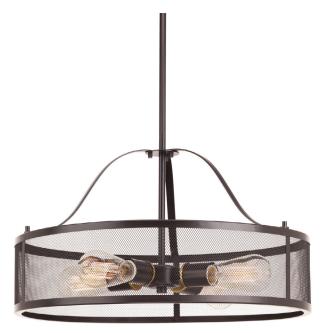

DATE: TYPE:

NAME:

PROJECT:

Incandescent

**P5150-20** Swing

New additions to this popular vintage electric family. The four light pendant within Swing features mixed metal accents and vintage undertones.

- Vintage electric undertones.
- Mixed metal accents.
- Vintage electric styling coordinates with many collections.
- Includes one 6", four 12" stems and 6 Links of chain.

## Category: Pendants

Finish: Antique Bronze (painted)

Construction: Steel construction

Diameter: 20" Height: 11-3/4" Overall Ht. W/Stem: 87"

| MOUNTING                                                                                                                                                                                                                                             | ELECTRICAL                                     | LAMPING                                                             | ADDITIONAL INFORMATION                        |
|------------------------------------------------------------------------------------------------------------------------------------------------------------------------------------------------------------------------------------------------------|------------------------------------------------|---------------------------------------------------------------------|-----------------------------------------------|
| Ceiling stem mounted with 6<br>links of chain mounted<br>Mounting strap for outlet box<br>included<br>8 in of 9 gauge chain supplied<br>One 6", four 12" lengths of<br>stem included<br>Canopy covers a standard 4"<br>hexagonal recessed outlet box | Pre-wired<br>15 feet of wire supplied<br>120 V | Quantity:<br>Four 100w Medium Base<br>Medium base porcelain sockets | UL-CUL Dry location listed<br>1 year warranty |