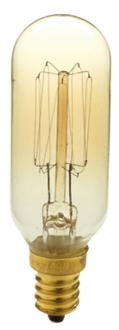

## Lamps

Candelabra base E12 T8 vintage style antique 40 watt light bulb. This popular lamp is perfect with our Swing, Draper, Archives, Penn and many more collections.

- Candelabra base E12 T8 Vintage style antique 40w light bulb.
- Perfect with our Swing, Draper, Archives, Penn and many more collections.
- Perfect for a vintage electric style update to your fixtures.