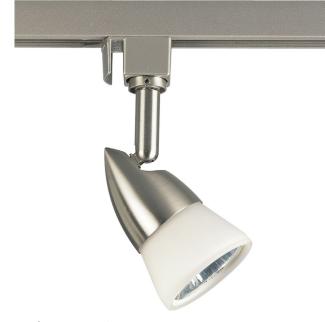

## **Track Head**

120V line voltage track head with white glass and plated Brushed Nickel.

- Plated Brushed Nickel finish.
- For use with Alpha (P9100 series) track.
- Tab lock to track to prevent accidental removal.

Category: Track

Finish: Brushed Nickel (Plated)
Construction: Steel construction
Glass/Shade: White glass shade

Diameter: 2-3/8" Length: 6" Height: 3-3/4"

| MOUNTING                     | ELECTRICAL | LAMPING                                                                  | ADDITIONAL INFORMATION |
|------------------------------|------------|--------------------------------------------------------------------------|------------------------|
| Single-circuit track mounted | Pre-wired  | Quantity:                                                                | UL-CUL                 |
|                              | 120 V      | One 50w max. MR-16 (GU10,<br>120V)(included)<br>GU10 base ceramic socket | 1 year warranty        |