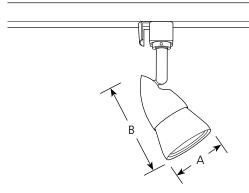

|                 | Finish  |         |        |                 |                     |          |  |
|-----------------|---------|---------|--------|-----------------|---------------------|----------|--|
| Catalog Brushed | Brushed | Brushed | _      | Dimen           | Dimensions (Inches) |          |  |
| No.             | Nickel  | Nickel  | Nickel | <u>Lamping</u>  | <u>A</u>            | <u>B</u> |  |
| P6111           | -09A    | -09B    | -09W   | 1-120v 50w MR16 | 2-3/8               | 3-3/4    |  |