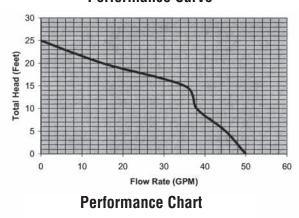

#### **Performance Curve**

| Discharge Height   | 0'   | 5'   | 10'  | 15'  | 20' | 25' |
|--------------------|------|------|------|------|-----|-----|
| Gallons per Minute | 50   | 45   | 38   | 35   | 15  | 0   |
| Gallons per Hour   | 3000 | 2700 | 2280 | 2100 | 900 | 0   |