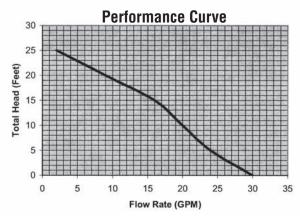

#### **Performance Chart**

| Discharge Height   | 0'   | 5'   | 10'  | 15' | 20' | 25' |
|--------------------|------|------|------|-----|-----|-----|
| Gallons per Minute | 30   | 22   | 20   | 16  | 9   | 2   |
| Gallons per Hour   | 1800 | 1320 | 1200 | 960 | 540 | 120 |