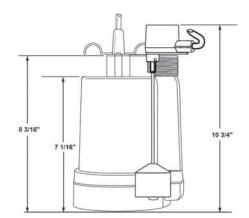

### **Product Features**

- 1/4 HP thermoplastic automatic sump pump with vertical float
- Submersible sump pump for typical residential applications
- Comes with 10' power cord with piggyback plug (on switch cord)
- 3.8 amps, 370 watts
- · Maximum head of 25 feet
- · Maximum flow rate of 30 GPM

- 3450 RPM
- Permanent split capacitor motor
- SJE Rhombus vertical float switch
- Liquid temperature range 32°-120°F
- Discharge size 1-1/4" MNPT & 1-1/4" FNPT
- Handles 1/8" solids

PF92260