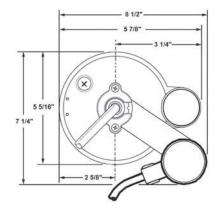

### **Product Features**

- 1/4 HP thermoplastic automatic sump pump with vertical float
- Submersible sump pump for typical residential applications
- Comes with 10' power cord with piggyback plug (on switch cord)
- 3.8 amps, 370 watts
- · Maximum head of 25 feet
- · Maximum flow rate of 30 GPM

- 3450 RPM
- Permanent split capacitor motor
- SJE Rhombus vertical float switch
- Liquid temperature range 32°-120°F
- Discharge size 1-1/4" MNPT & 1-1/4" FNPT
- Handles 1/8" solids

PF92260