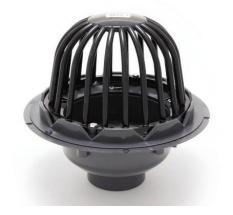

## Roof Drains (fits over pipe)

| Model Numbers | Material                              |
|---------------|---------------------------------------|
| PF42850       | 3" PVC Roof Drain with Cast-Iron Dome |
| PF42910       | 3" ABS Roof Drain with Cast-Iron Dome |
| PF42851       | 4" PVC Roof Drain with Cast-Iron Dome |
| PF42911       | 4" ABS Roof Drain with Cast-Iron Dome |
| PF42870       | 3" PVC Roof Drain with Plastic Dome   |
| PF42912       | 3" ABS Roof Drain with Plastic Dome   |
| PF42871       | 4" PVC Roof Drain with Plastic Dome   |
| PF42913       | 4" ABS Roof Drain with Plastic Dome   |
| PF42859       | Underdeck Clamp Kit                   |
|               |                                       |

Socket Size (A)

Over 3'' Over 3'' Over 4'' Over 4'' Over 3'' Over 3'' Over 4'' Over 4''

PROFLO<sub>®</sub>

## **Product Specifications**

• Primer tap knock-out is 1/2 in. FIP thread.