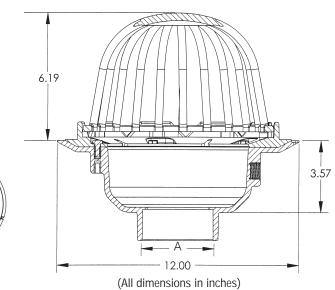

Socket Size (A)

Over 3'' Over 3'' Over 4'' Over 4'' Over 3'' Over 3'' Over 4'' Over 4''

PROFLO<sub>®</sub>

## **Product Specifications**

• Primer tap knock-out is 1/2 in. FIP thread.