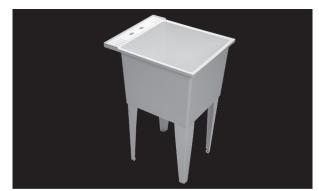

## Single Basin Laundry Sink

### **Product Features**

- Single compartment, multi-purpose sink
- Polypropylene construction with integral strainer.
- Equipped with white baked enamel steel angle legs with leveling devices.
- 4" or 8" knock-out center set faucet holes.