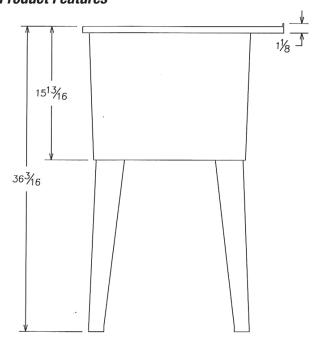

### **PFLT2024**

# Cirola



## Single Basin Laundry Sink

### **Product Features**

- Single compartment, multi-purpose sink
- Polypropylene construction with integral strainer.
- Equipped with white baked enamel steel angle legs with leveling devices.
- 4" or 8" knock-out center set faucet holes.

### **Model Numbers**

PFLT2024 Floor Mounted Multi-Purpose Sink



**PFLT2024** 

### Available Parts

| Part #   | Description             |
|----------|-------------------------|
| PFLTLEGS | LEGS F/PFLT SET 4 WHITE |

### **Optional Accessories**

PF83BRSS Chrome plated stainless steel

sink strainer

PF93SS Stainless steel sink strainer

# 24 95/16 31/2

### **Product Features**



### **Warranty and Codes**

These products come complete with installation, operating, care and maintenance instructions. All PROFLO laundry sinks carry a 1- year limited warranty. In an effort to continually improve our products, we will make design changes from time to time. We reserve the right to ship newly designed product to fill any order unless we agree in writing to do otherwise.