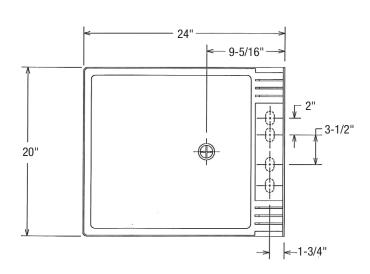

### **Product Features**

- $\cdot$  Single compartment, multi-purpose sink
- $\cdot$  Polypropylene construction with integral strainer
- $\cdot$  Equipped with white baked enamel steel angle legs with leveling devices
- $\cdot$  Predrilled with 4" center set faucet holes, 8" center set holes are field drilled
- $\cdot$  Internal basin depth: 13-7/8"
- $\cdot$  1-7/8" integrally molded drain with rubber stopper

#### **Model Numbers**

PFLT2024 Floor Mounted Multi-Purpose Sink