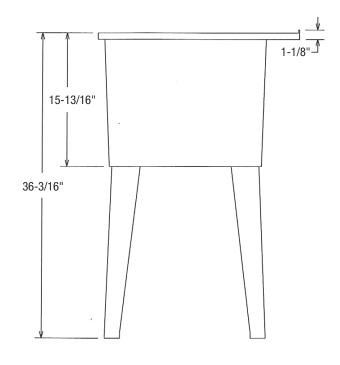

### **Product Features**

- $\cdot$  Single compartment, multi-purpose sink
- $\cdot$  Polypropylene construction with integral strainer
- $\cdot$  Equipped with white baked enamel steel angle legs with leveling devices
- $\cdot$  Predrilled with 4" center set faucet holes, 8" center set holes are field drilled
- $\cdot$  Internal basin depth: 13-7/8"
- $\cdot$  1-7/8" integrally molded drain with rubber stopper

#### **Model Numbers**

PFLT2024 Floor Mounted Multi-Purpose Sink