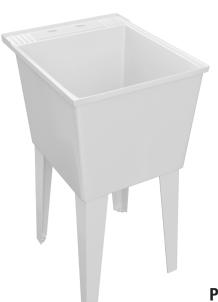

# PFLT2024 Single Basin Laundry Sink

### **Product Features**

- $\cdot$  Single compartment, multi-purpose sink
- $\cdot$  Polypropylene construction with integral strainer
- $\cdot$  Equipped with white baked enamel steel angle legs with leveling devices
- $\cdot$  Predrilled with 4" center set faucet holes, 8" center set holes are field drilled
- $\cdot$  Internal basin depth: 13-7/8"
- $\cdot$  1-7/8" integrally molded drain with rubber stopper

#### **Model Numbers**

PFLT2024 Floor Mounted Multi-Purpose Sink