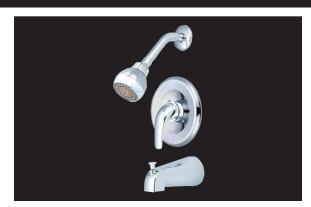

### PF7611G series

# Single Handle Tub and Shower Trim Kit



#### **Product Features**

- Metal lever handle
- Metal shower arm and stainless steel flange
- Single function showerhead with easy-clean rubber nozzles
- Slip-fit spout for 1/2" copper pipe
- 100% factory pressure tested
- 1.75 gpm flow showerhead
- cUPC/IAPMO Listed
- ADA Compliant
- WaterSense Certified
- Use with PF4001 series valve



PF7611GCP

#### **Model Numbers**

PF7611GCP Chrome
PF7611GBN Brushed nickel

## **Product Specifications**



#### Warranty and Codes

This product comes complete with installation, operating, care and maintenance instructions. This PROFLO faucet carries a limited lifetime warranty when installed in residential applications. The warranty is five years in commercial applications. This product meets ASME: A112.18.1.