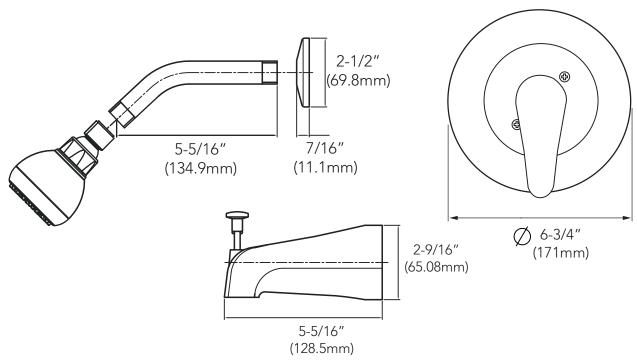

### PF7611G series

# Single Handle Tub and Shower Trim Kit



#### **Product Features**

- Metal lever handle
- Metal shower arm and stainless steel flange
- Single function showerhead with easy-clean rubber nozzles
- Slip-fit spout for 1/2" copper pipe
- 100% factory pressure tested
- 1.75 gpm flow showerhead
- cUPC/IAPMO Listed
- ADA Compliant
- WaterSense Certified
- Use with PF4001 series valve



PF7611GCP

#### **Model Numbers**

PF7611GCP Chrome
PF7611GBN Brushed nickel

## **Product Specifications**



#### Warranty and Codes

This product comes complete with installation, operating, care and maintenance instructions. This PROFLO faucet carries a limited lifetime warranty when installed in residential applications. The warranty is five years in commercial applications. This product meets ASME: A112.18.1.