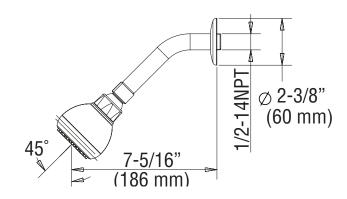

#### **Product Features**

- · Single handle shower trim kit only
- · Metal lever handle
- · Brass shower arm and flange
- · One-setting showerhead with easy-clean rubber nozzles
- 100% factory pressure tested
- · 2.0 gpm flow from showerhead

## **Product Specifications**