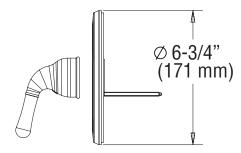

#### **Product Features**

- · Single handle shower trim kit only
- · Metal lever handle
- · Brass shower arm and flange
- · One-setting showerhead with easy-clean rubber nozzles
- 100% factory pressure tested
- · 2.0 gpm flow from showerhead

## **Product Specifications**