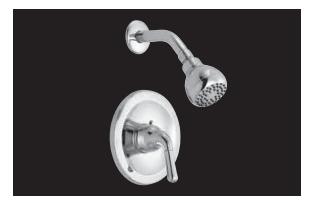

# PF5656

# Shower Trim Kits

#### **Product Features**

- · Single handle shower trim kit only
- · Metal lever handle
- · Brass shower arm and flange
- · One-setting showerhead with easy-clean rubber nozzles
- 100% factory pressure tested
- · 2.0 gpm flow from showerhead