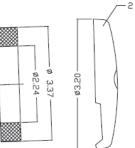

## **Product Features**

• 1-1/2" PVC SCH 40 Lift & Turn Half Kit Oil Rubbed Bronze Finish

| NO. | Part Name            | Material | Finish |
|-----|----------------------|----------|--------|
| 1   | Overflow Elbow       | PVC      | White  |
| 2   | Overflow Plate       | Zinc     | ORB    |
| 3   | Overflow Plate Screw | Brass    | ORB    |
| 4   | Adapter Bar          | Aluminum | Rough  |
| 5   | Adapter Screw        | Brass    | Rough  |
| 6   | Stopper              | Zinc     | ORB    |
| 7   | Strainer Body        | Brass    | ORB    |
| 8   | Strainer Body Gasket | Rubber   | Black  |
| 9   | Waste Elbow          | PVC      | White  |
| NA  | Test Plug            | Plastic  | Gray   |