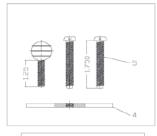

## **Product Features**

• 1-1/2" PVC SCH 40 Lift & Turn Half Kit Oil Rubbed Bronze Finish

| NO. | Part Name            | Material | Finish |
|-----|----------------------|----------|--------|
| 1   | Overflow Elbow       | PVC      | White  |
| 2   | Overflow Plate       | Zinc     | ORB    |
| 3   | Overflow Plate Screw | Brass    | ORB    |
| 4   | Adapter Bar          | Aluminum | Rough  |
| 5   | Adapter Screw        | Brass    | Rough  |
| 6   | Stopper              | Zinc     | ORB    |
| 7   | Strainer Body        | Brass    | ORB    |
| 8   | Strainer Body Gasket | Rubber   | Black  |
| 9   | Waste Elbow          | PVC      | White  |
| NA  | Test Plug            | Plastic  | Gray   |