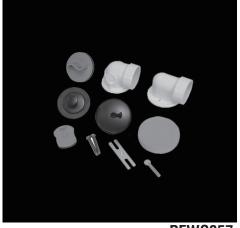

## **Product Features**

• 1-1/2" PVC SCH 40 Lift & Turn Half Kit Oil Rubbed Bronze Finish

| NO. | Part Name            | Material | Finish |
|-----|----------------------|----------|--------|
| 1   | Overflow Elbow       | PVC      | White  |
| 2   | Overflow Plate       | Zinc     | ORB    |
| 3   | Overflow Plate Screw | Brass    | ORB    |
| 4   | Adapter Bar          | Aluminum | Rough  |
| 5   | Adapter Screw        | Brass    | Rough  |
| 6   | Stopper              | Zinc     | ORB    |
| 7   | Strainer Body        | Brass    | ORB    |
| 8   | Strainer Body Gasket | Rubber   | Black  |
| 9   | Waste Elbow          | PVC      | White  |
| NA  | Test Plug            | Plastic  | Gray   |