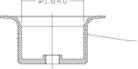

## **Product Features**

• 1-1/2" PVC SCH 40 Lift & Turn Half Kit Oil Rubbed Bronze Finish

| NO. | Part Name            | Material | Finish |
|-----|----------------------|----------|--------|
| 1   | Overflow Elbow       | PVC      | White  |
| 2   | Overflow Plate       | Zinc     | ORB    |
| 3   | Overflow Plate Screw | Brass    | ORB    |
| 4   | Adapter Bar          | Aluminum | Rough  |
| 5   | Adapter Screw        | Brass    | Rough  |
| 6   | Stopper              | Zinc     | ORB    |
| 7   | Strainer Body        | Brass    | ORB    |
| 8   | Strainer Body Gasket | Rubber   | Black  |
| 9   | Waste Elbow          | PVC      | White  |
| NA  | Test Plug            | Plastic  | Gray   |