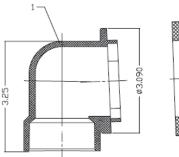

## **Product Features**

• 1-1/2" PVC SCH 40 Lift & Turn Half Kit Oil Rubbed Bronze Finish

| NO. | Part Name            | Material | Finish |
|-----|----------------------|----------|--------|
| 1   | Overflow Elbow       | PVC      | White  |
| 2   | Overflow Plate       | Zinc     | ORB    |
| 3   | Overflow Plate Screw | Brass    | ORB    |
| 4   | Adapter Bar          | Aluminum | Rough  |
| 5   | Adapter Screw        | Brass    | Rough  |
| 6   | Stopper              | Zinc     | ORB    |
| 7   | Strainer Body        | Brass    | ORB    |
| 8   | Strainer Body Gasket | Rubber   | Black  |
| 9   | Waste Elbow          | PVC      | White  |
| NA  | Test Plug            | Plastic  | Gray   |