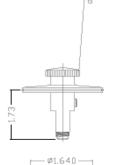

## **Product Features**

• 1-1/2" PVC SCH 40 Lift & Turn Half Kit Oil Rubbed Bronze Finish

| NO. | Part Name            | Material | Finish |
|-----|----------------------|----------|--------|
| 1   | Overflow Elbow       | PVC      | White  |
| 2   | Overflow Plate       | Zinc     | ORB    |
| 3   | Overflow Plate Screw | Brass    | ORB    |
| 4   | Adapter Bar          | Aluminum | Rough  |
| 5   | Adapter Screw        | Brass    | Rough  |
| 6   | Stopper              | Zinc     | ORB    |
| 7   | Strainer Body        | Brass    | ORB    |
| 8   | Strainer Body Gasket | Rubber   | Black  |
| 9   | Waste Elbow          | PVC      | White  |
| NA  | Test Plug            | Plastic  | Gray   |