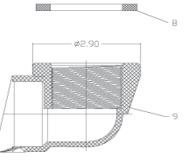

## **Product Features**

• 1-1/2" PVC SCH 40 Lift & Turn Half Kit Oil Rubbed Bronze Finish

| NO. | Part Name            | Material | Finish |
|-----|----------------------|----------|--------|
| 1   | Overflow Elbow       | PVC      | White  |
| 2   | Overflow Plate       | Zinc     | ORB    |
| 3   | Overflow Plate Screw | Brass    | ORB    |
| 4   | Adapter Bar          | Aluminum | Rough  |
| 5   | Adapter Screw        | Brass    | Rough  |
| 6   | Stopper              | Zinc     | ORB    |
| 7   | Strainer Body        | Brass    | ORB    |
| 8   | Strainer Body Gasket | Rubber   | Black  |
| 9   | Waste Elbow          | PVC      | White  |
| NA  | Test Plug            | Plastic  | Gray   |