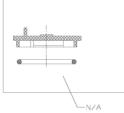

## **Product Features**

• 1-1/2" PVC SCH 40 Lift & Turn Half Kit Oil Rubbed Bronze Finish

| NO. | Part Name            | Material | Finish |
|-----|----------------------|----------|--------|
| 1   | Overflow Elbow       | PVC      | White  |
| 2   | Overflow Plate       | Zinc     | ORB    |
| 3   | Overflow Plate Screw | Brass    | ORB    |
| 4   | Adapter Bar          | Aluminum | Rough  |
| 5   | Adapter Screw        | Brass    | Rough  |
| 6   | Stopper              | Zinc     | ORB    |
| 7   | Strainer Body        | Brass    | ORB    |
| 8   | Strainer Body Gasket | Rubber   | Black  |
| 9   | Waste Elbow          | PVC      | White  |
| NA  | Test Plug            | Plastic  | Gray   |