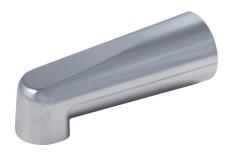

#### **Product Features**

- 7" extra long diverter tub spout
- Material : Zinc alloy
- 1/2"CTS slip fit mount
- · For applications where an extra long spout is required
- cUPC/IAPMO listed

#### **Model Numbers**

PFTS33CP Chrome

**PFTS33ZBN** PVD Brushed nickel PFTS33ORB Oil rubbed bronze

PFTS33CP