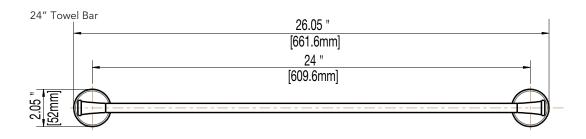

#### **Product Features**

- Zinc alloy die-cast posts
- Metal bars and rings
- . Mounting hardware included
- Available accessories below:
- 18" regular towel bar PF2800
- 24" regular towel bar PF2890
- Meets ANSI:A112.18.1M
- cUPC/IAPMO Listed

### **Product Specifications**