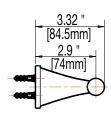

#### **Product Features**

- Zinc alloy die-cast posts
- Metal bars and rings
- . Mounting hardware included
- Available accessories below:
- 18" regular towel bar PF2800
- 24" regular towel bar PF2890
- Meets ANSI:A112.18.1M
- cUPC/IAPMO Listed

### **Product Specifications**