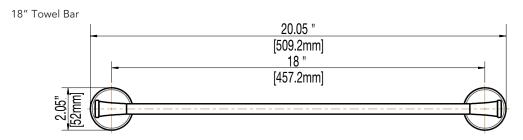

#### **Product Features**

- Zinc alloy die-cast posts
- Metal bars and rings
- . Mounting hardware included
- Available accessories below:
- 18" regular towel bar PF2800
- 24" regular towel bar PF2890
- Meets ANSI:A112.18.1M
- cUPC/IAPMO Listed

### **Product Specifications**