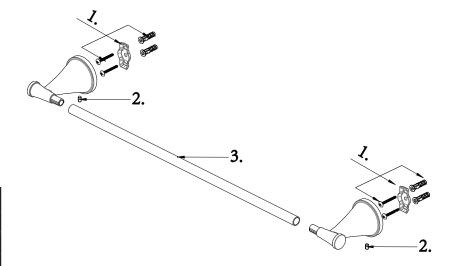

## Parts Breakdown

#### Model Numbers

PF2890CP Chrome
PF2890BN Brushed nickel
PF28900RB Oil rubbed bronze

|   | Item             | Part Number   |
|---|------------------|---------------|
| 1 | Holding Hardware | 4.11.287.0100 |
| 2 | Set Screw        | 363-20-2      |
| 3 | Towel Bar        | 20086-02-01   |