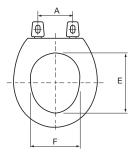

Round front plastic toilet seat with easy clean

В

16 10/16"

18 1/2"

C

14 1/14"

14"

Elongated plastic toilet seat with easy clean

A

5 1/2"

5 1/2"

PFTSEC1000

PFTSEC2000

Ε

10 6/16"

12"

F

8 7/16"

8 1/4"