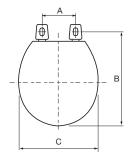

Round front plastic toilet seat with easy clean

В

16 10/16"

18 1/2"

C

14 1/14"

14"

Elongated plastic toilet seat with easy clean

A

5 1/2"

5 1/2"

PFTSEC1000

PFTSEC2000