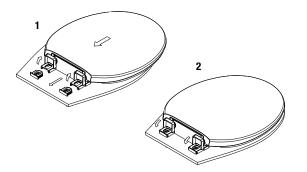

#### **Product Features**

- Heavy weight molded solid plastic
- Closed front with cover
- Molded in color matched bumpers
- Patented dampening hinge system
- New slide-off hinge for easy cleaning

- Slip resistant pads with variable
- positioning washers
- Conforms to ANSI Z124.5