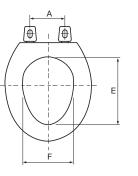

## PFTSEC1000 / PFTSEC2000

# Slow Close Toilet Seats with Easy Clean



#### **Product Features**

- Heavy weight molded solid plastic
- Closed front with cover
- Molded in color matched bumpers
- Patented dampening hinge system
- New slide-off hinge for easy cleaning



- Slip resistant pads with variable
- positioning washers
- Conforms to ANSI Z124.5

Round front plastic toilet seat with easy clean

В

16 10/16"

18 1/2"

C

14 1/14"

14"

Elongated plastic toilet seat with easy clean

A

5 1/2"

5 1/2"





PFTSEC1000

PFTSEC2000



### **Product Specifications**









#### Warranty and Codes

**PFTSEC1000 Round front** 

**PFTSEC2000 Elongated front** 

**Color Palette** 

White (WH) Biscuit (BS)

Model Numbers

PFTSEC1000

PFTSEC2000

**Model Numbers** 

PROFLO toilet seats carry a 1-year limited warranty. In an effort to continually improve our products, We will make design changes from time to time. We reserve the right to ship newly designed product to fill any order unless we agree in writing to do otherwise.

Ε

10 6/16"

12"

F

8 7/16"

8 1/4"