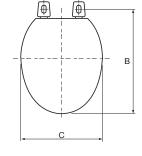

Round front plastic toilet seat with easy clean

В

16 10/16"

18 1/2"

C

14 1/14"

14"

Elongated plastic toilet seat with easy clean

A

5 1/2"

5 1/2"

PFTSEC1000

PFTSEC2000