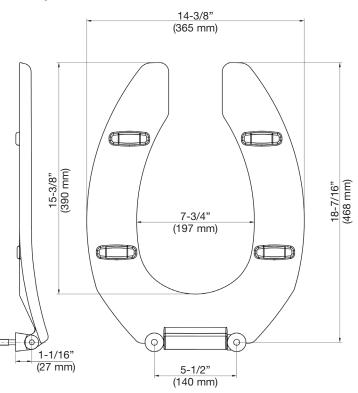

# PFTSCOFE2000WH

# *Commercial Toilet Seat*



### **Product Features**

- · Heavy weight molded solid plastic
- · Open front less cover
- External check hinge
- 304 Series stainless steel hardware
- Easy installation
- · Large, molded in bumpers
- · Slip resistant pads
- Elongated only
- Conforms to ANSI Z124.5

#### **Model Numbers**

PFTSCOFE2000WH Elongated commercial toilet seat, white





PFTSCOFE2000WH

External check hinge w/304 Series stainless steel hinge posts

## **Product Specifications**



#### Warranty and Codes

PROFLO toilet seats carry a 1-year limited warranty. In an effort to continually improve our products, FEI will make design changes from time to time. We reserve the right to ship newly designed product to fill any order unless we agree in writing to do otherwise.