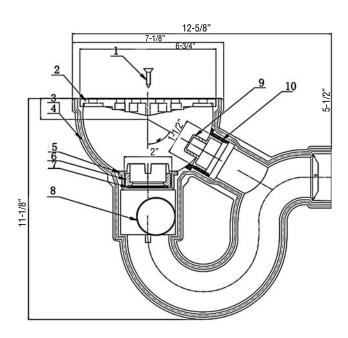

#### **Model Numbers**

PF800A ABS PF800P PVC

| 1   | bolt             |
|-----|------------------|
| 2   | strainer         |
| 3/4 | left/right body  |
| 5   | 2" stopper       |
| 6   | 2" inner cover   |
| 7   | stopper washer   |
| 8   | floating ball    |
| 9   | 1.5" plug        |
| 10  | 1.5" inner cover |